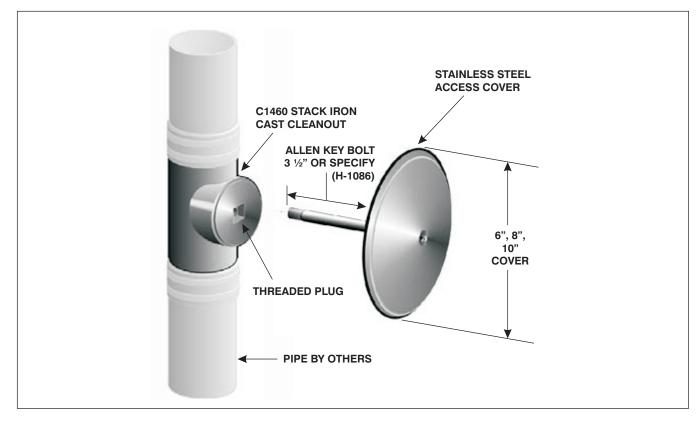

## CAST IRON STACK CLEANOUT WITH PLUG AND ROUND, STAINLESS STEEL SMOOTH ACCESS COVER

**Specification:** MIFAB Series C1460-RD (select model number with required pipe size) lacquered cast iron cleanout with large access area, tapered thread plug and 6" round, smooth stainless steel access cover with 3 ½" anchor screw.

**Function:** Typically installed on an opening in the finished wall so that it is proud of the wall or ceiling. Stack cleanout body is installed within the drainage vertical pipe where a cleanout is required. Cleanout plug is secured to pipe with no hub couplings from others. Recessed head has square sized slot to receive tool for plug removal. Smooth cover is ideal for wall installations.

| MODEL<br>NUMBER | PIPE<br>SIZE | COVER<br>DIAMETER |
|-----------------|--------------|-------------------|
| C1462-RD5       | 2" (51)      | 5"                |
| C1463-RD5       | 3" (76)      | 5"                |
| C1464-RD6       | 4" (102)     | 6"                |
| C1466-RD8       | 6" (152)     | 8"                |
| C1468-RD10      | 8" (203)     | 10"               |