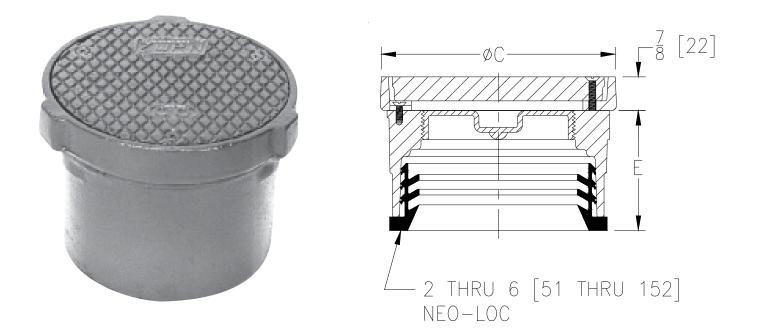

## CO2430 Push-On Cleanout TAG \_\_\_\_\_

Dimensional Data (inches and [mm]) are Subject to Manufacturing Tolerances and Change Without Notice

|            | Dimension in Inches |             |            |
|------------|---------------------|-------------|------------|
| Product    | 'A' Pipe Size       | 'C'         | 'E'        |
| CO2430-PO2 | 2 [51]              | 4 1/8 [105] | 2 3/4 [70] |
| CO2430-PO3 | 3 [76]              | 5 1/8 [130] | 2 3/4 [70] |
| CO2430-PO4 | 4 [102]             | 6 1/8 [156] | 2 3/4 [70] |
| CO2430-PO6 | 6 [152]             | 8 1/4 [210] | 3 5/8 [92] |

## CO2430 Push-On Cleanout

Non-Adjustable floor cleanout with cast iron body, frame, cover, and push-on gasketed connection with ABS taper threaded plug.

**OPTIONS** (Check/specify appropriate options)