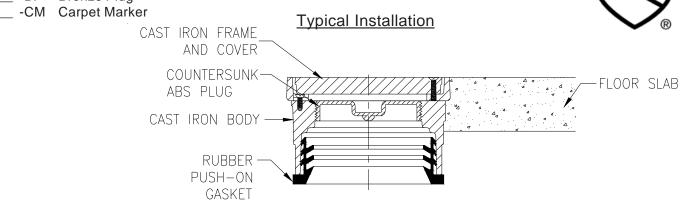

## CO2430 Push-On Cleanout

Non-Adjustable floor cleanout with cast iron body, frame, cover, and push-on gasketed connection with ABS taper threaded plug.

**OPTIONS** (Check/specify appropriate options)