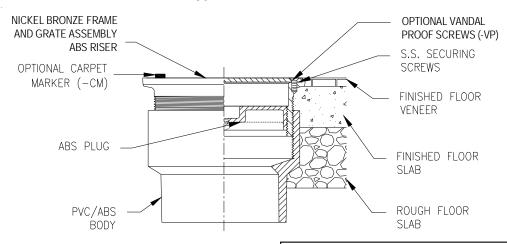

## **Typical installation**

REV. DATE: 11/14/12

C.N. NO. 128478

DWG. NO. 310935

PRODUCT NO. CO2452-ST