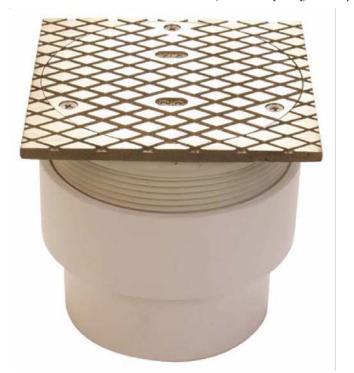

## 3[76] x 4[102] Adjustable Finished Area Cleanout w/ Square Top CO2452-ST

Recommended for finished areas it is designed for foot traffic and light-duty applications. This cleanout is furnished with a PVC or ABS body with an adjustable PVC head assembly, a nickel bronze frame and cover, and an ABS taper thread plug. Fits over 3 [76] or inside 4 [102] sch. 40 DWV pipe.