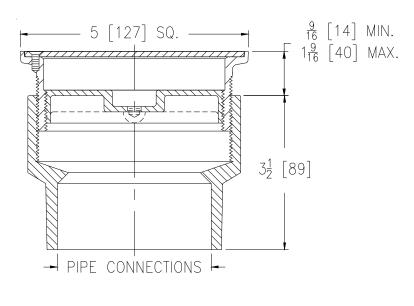

## CO2452-ST

3 [76] x 4 [102] Adjustable Finished Area Cleanout with Square Top

TAG

Dimensional Data (inches and [ mm ]) are Subject to Manufacturing Tolerances and Change Without Notice

## 3[76] x 4[102] Adjustable Finished Area Cleanout w/ Square Top CO2452-ST

Recommended for finished areas it is designed for foot traffic and light-duty applications. This cleanout is furnished with a PVC or ABS body with an adjustable PVC head assembly, a nickel bronze frame and cover, and an ABS taper thread plug. Fits over 3 [76] or inside 4 [102] sch. 40 DWV pipe.