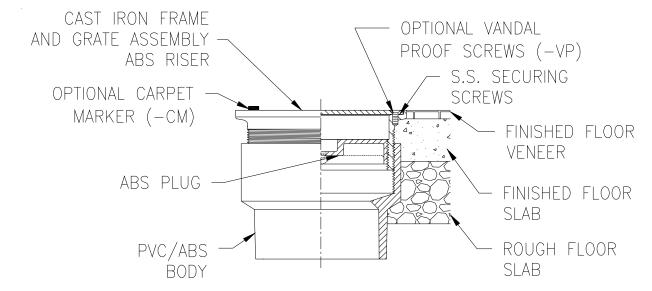

**Typical installation** 

ZURN LIGHT COMMERCIAL PLUMBING PRODUCTS 1801 PITTSBURGH AVE. ERIE, PA. 16514 PHONE: 814-455-0921 FAX: 814-454-7929 World Wide Web: WWW.ZURN.COM