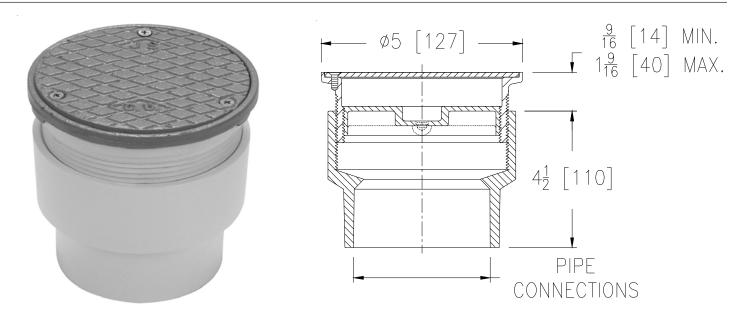

## CO2453 3 x 4 Adjustable Cleanout

Recommended for finished areas it is designed for foot traffic and light-duty applications. This cleanout is furnished with a PVC or ABS body with an adjustable PVC head assembly, a cast iron frame and cover, and an ABS taper thread plug. Fits over 3"[76mm] or inside 4"[102mm] sch. 40 DWV pipe.

## **Options:**

| <b>CM</b> Ca | arpet Marker |
|--------------|--------------|
|--------------|--------------|

- \_\_\_\_ -HD Heavy Duty Top
  - \_\_\_\_ -VP Vandal Proof

| Product    | Pipe Connections       |
|------------|------------------------|
| CO2453-PVC | 3 x 4 PVC Solvent Weld |
| CO2453-ABS | 3 x 4 ABS Solvent Weld |