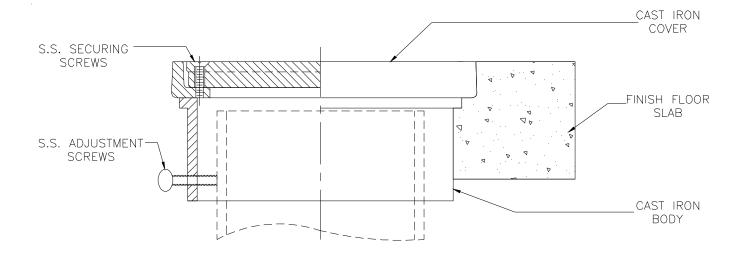

## **Typical installation**

ZURN LIGHT COMMERCIAL PLUMBING PRODUCTS 2855 GIRTS ROAD, JAMESTOWN, NY 14701 PHONE: 716-665-1131 FAX: 716-665-3126