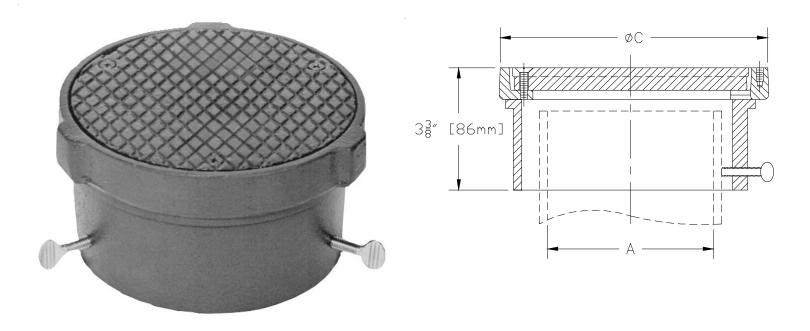

## CO-2520 Heavy Duty Floor Access Housing TAG \_\_\_\_\_

CO-2520 Heavy-Duty Floor Access Housing
Dura-coated cast iron body and scoriated top,
complete with adjustable thumb screws.

| Options: |              |
|----------|--------------|
| VP       | Vandal Proof |

| Product        | 'A' Connections | 'C' Dimensions |
|----------------|-----------------|----------------|
| <br>CO-2520 2" | 2"[50mm]        | 5-1/8"[130mm]  |
| <br>CO-2520 3" | 3"[75mm]        | 6-1/8"[156mm]  |
| <br>CO-2520 4" | 4"[100mm]       | 7-1/4"[184mm]  |