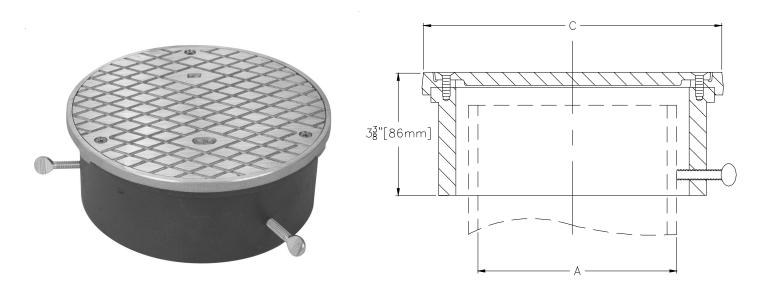

## CO-2521 Finished Area Floor Access Housing

Recommende for foot traffic or light cart applications. The cast iron body and nickel scoriated top come complete with adjusting screws.

| Product    | 'A' Connections | 'C' Dimensions |
|------------|-----------------|----------------|
| CO-2521 3" | 3"[75mm]        | 6-1/8"[156mm]  |
| CO-2521 4" | 4"[100mm]       | 7-1/4"[184mm]  |