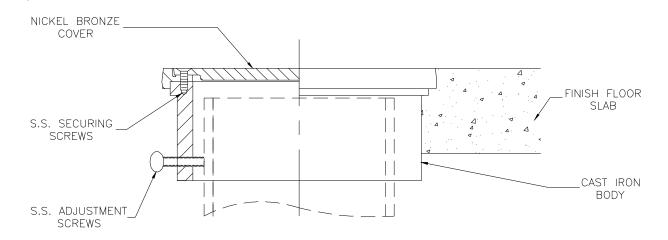

## **Typical installation**

ZURN LIGHT COMMERCIAL PLUMBING PRODUCTS 2855 GIRTS ROAD , JAMESTOWN, NY 14701 PHONE: 716-665-1131 FAX: 716-665-3126 World Wide Web: WWW.ZURN.COM

Date: 5/16/03