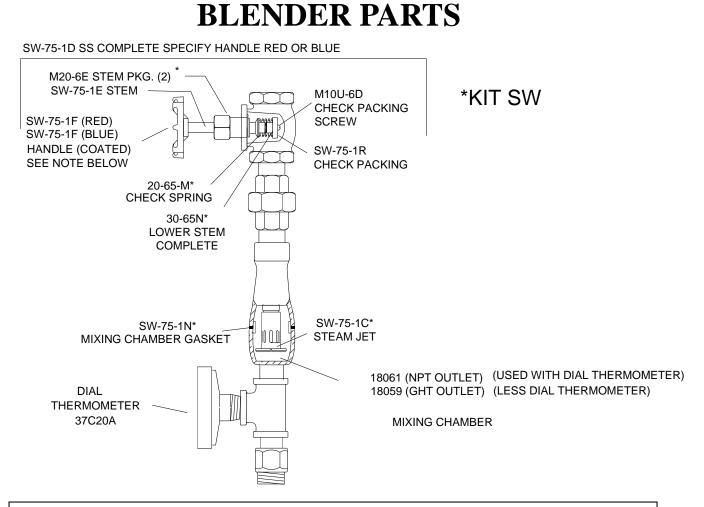

## NOTE: ROUND BROACH IS OBSOLETE AND REQUIRES PURCHASE OF COMPLETE STOP/CHECK- SW-75-1D SS, BLUE OR RED.

**REMEMBER!** THIS IS A CONTROL DEVICE WHICH MUST BE CLEANED AND MAINTAINED ON A REGULAR BASIS, DEPENDING ON WATER CONDITIONS AND USAGE. (SEE MAINTENANCE GUIDE AND RECORD MGR-1000).