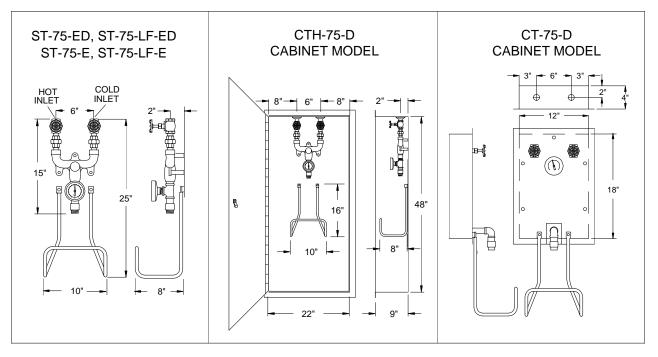

### **INSTALLATION ADJUSTMENT SERVICE** MANUAL HOT AND COLD WATER MIXERS ALL STAINLESS STEEL CONSTRUCTION

### MAXIMUM SUPPLY PRESSURE: 125 PSI

- 1. Blender should be installed at a location where it can be easily adjusted, cleaned, or repaired.
- 2. Connect hot water into left hand (HOT) inlet and cold water into the right hand (COLD) inlet.
- 3. Use solder or pipe cement sparingly. Supply pipes must be flushed before the blender is connected. Flush blender as soon as it is connected.
- 4. To operate FIRST open the right hand COLD (Blue) stop and check valve, THEN open the left hand HOT (Red) stop and check valve. Manually blend the hot and cold valves to reach the desired washdown temperature.