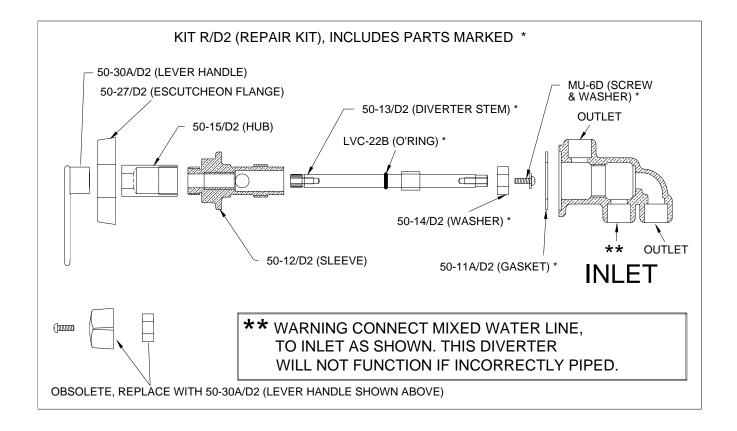

D-2 Inline diverter Fitting transfers flow from shower head to spout or hand shower, ½" copper tube connections, exposed parts chrome plated.

#### D-2L Same as above with lever handle



### INSTALLATION INSTRUCTIONS

- 1. Remove handle, escutcheon flange and sleeve assembly prior to soldering fittings to valve body.
- 2. After soldering is complete. Re-install in reverse order, and ensure sleeve assembly is properly tightened and secured, if sleeve is not properly tightened cover can be unthreaded and water damage will occur.



1360 Elmwood Avenue, Cranston, RI 02910 USA Phone: 401.461.1200 Fax: 401.941.5310

Email: <a href="mailto:info@leonardvalve.com">info@leonardvalve.com</a>
Web Site: <a href="mailto:http://www.leonardvalve.com">http://www.leonardvalve.com</a>

## **PARTS LIST**



#### LIMITED WARRANTY

Leonard Valve Company (hereinafter, "Leonard") warrants the original purchaser that products manufactured by Leonard will be free from defects in material or workmanship under normal conditions of use, when properly installed and maintained in accordance with Leonard's instructions, for a period of one year from the date of shipment. During this period, Leonard will at its option repair or replace any product, or part thereof, which shall be returned, freight prepaid, to the Leonard factory and determined by Leonard to be defective in materials or workmanship. Leonard provides no warranty, express or implied, which extends beyond the description contained herein. LEONARD SPECIFICALLY DISCLAIMS ANY AND ALL IMPLIED WARRANTIES OF MERCHANTABILITY OR OF FITNESS FOR A PA