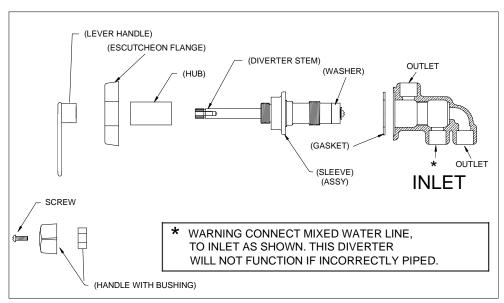

# INSTALLATION INSTRUCTIONS D-2, D-2L INLINE DIVERTER

D-2 Inline diverter Fitting transfers flow from shower head to spout or hand shower, ½" copper tube connections, exposed parts chrome plated.

#### D-2L Same as above with lever handle



### INSTALLATION INSTRUCTIONS

- 1. Remove handle, escutcheon flange and sleeve assembly prior to soldering fittings to valve body.
- 2. After soldering is complete. Re-install in reverse order, and ensure sleeve assembly is properly tightened and secured, if sleeve is not properly tightened cover can be unthreaded and water damage will occur.



1360 Elmwood Avenue, Cranston, RI 02910 USA Phone: 401.461.1200 Fax: 401.941.5310

Email: <a href="mailto:info@leonardvalve.com">info@leonardvalve.com</a>
Web Site: <a href="mailto:http://www.leonardvalve.com">http://www.leonardvalve.com</a>

## **PARTS LIST**



#### LIMITED WARRANTY

Leonard Valve Company (hereinafter, "Leonard") warrants the original purchaser that products manufactured by Leonard will be free from defects in material or workmanship under normal conditions of use, when properly installed and maintained in accordance with Leonard's instructions, for a period of one year from the date of shipment. During this period, Leonard will at its option repair or replace any product, or part thereof, which shall be returned, freight prepaid, to the Leonard factory and determined