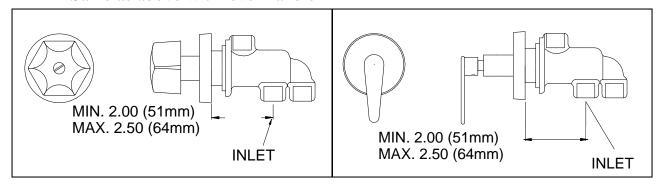

# INSTALLATION INSTRUCTIONS D-2, D-2L INLINE DIVERTER

D-2 Inline diverter Fitting transfers flow from shower head to spout or hand shower, ½" copper tube connections, exposed parts chrome plated.

#### D-2L Same as above with lever handle

### INSTALLATION INSTRUCTIONS

- 1. Remove handle, escutcheon flange and sleeve assembly prior to soldering fittings to valve body.
- 2. After soldering is complete. Re-install in reverse order, and ensure sleeve assembly is properly tightened and secured, if sleeve is not properly tightened cover can be unthreaded and water damage will occur.