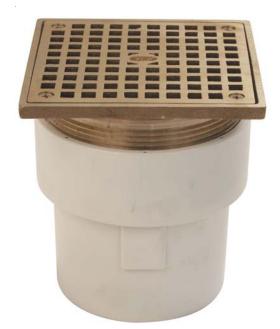

## FD2211-ST 3 X 4 [76 x 102] Adjustable Floor Drain with Square Top

Recommended for finished floor areas. This drain is designed for foot traffic and light-duty applications. It consists of PVC or ABS body with adjustable nickel head and square top which is the preferred pattern for square tile applications. Fits over 3 [76] or inside 4 [102] sch. 40 DWV pipe.