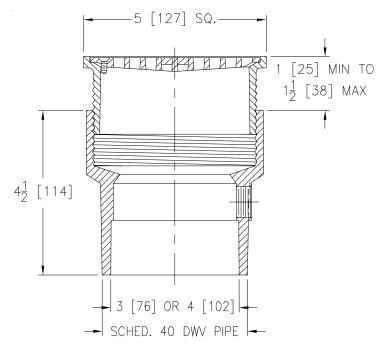

## **FD2211-ST** 3 x 4 [76 x 102] Adjustable Floor Drain TAG \_\_\_\_\_

Dimensional Data (inches and [ mm ]) are Subject to Manufacturing Tolerances and Change Without Notice

| Product       | A                    | Grate Open<br>Area<br>Sq. In [cm <sup>2</sup> ] |
|---------------|----------------------|-------------------------------------------------|
| FD2211-PVC-ST | 3 x 4 [76 x 102] PVC | 912291                                          |
| FD2211-ABS-ST | 3 x 4 [76 x 102] ABS |                                                 |

## FD2211-ST 3 X 4 [76 x 102] Adjustable Floor Drain with Square Top

Recommended for finished floor areas. This drain is designed for foot traffic and light-duty applications. It consists of PVC or ABS body with adjustable nickel head and square top which is the preferred pattern for square tile applications. Fits over 3 [76] or inside 4 [102] sch. 40 DWV pipe.