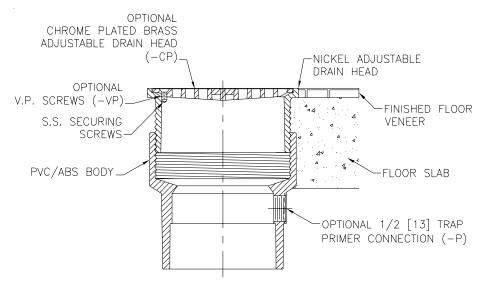

## **Typical Installation**

## **Options:**

- -CP Chrome Plated
- \_\_\_\_ -P 1/2 [13] Trap Primer Connection
- \_\_\_\_ -PB Polished Brass
- \_\_\_\_ -VP Vandal Proof