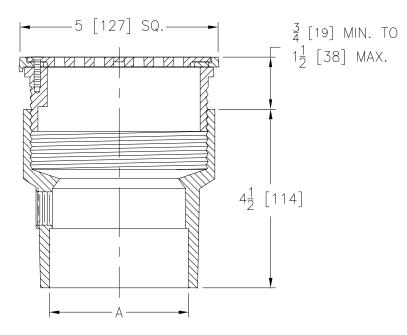

## FD2212-ST 3 x 4 [76 x 102] Finished Area Adjustable

Floor Drain with Square Top

**TAG** 

Dimensional Data (inches and [ mm ]) are Subject to Manufacturing Tolerances and Change Without Notice

| Product       |                      | Grate Open<br>Area<br>Sq. In [cm²] |
|---------------|----------------------|------------------------------------|
| FD2212-PVC-ST | 3 x 4 [76 x 102] PVC | 1 912291                           |
| FD2212-ABS-ST | 3 x 4 [76 x 102] ABS |                                    |