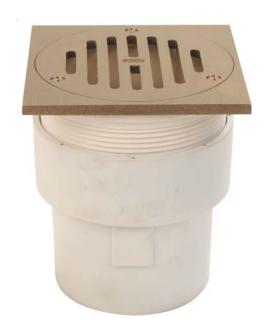

## FD2211-ST 3 X 4 [76 x 102] Adjustable Floor Drain with Square Top

Recommended for finished floor areas. This drain is designed for foot traffic and light-duty applications. It consists of PVC or ABS body with adjustable PVC head assembly with a nickel frame and grate. Fits over 3 [76] or inside 4 [102] sch. DWV pipe. Square top is the preferred pattern for square tile application.