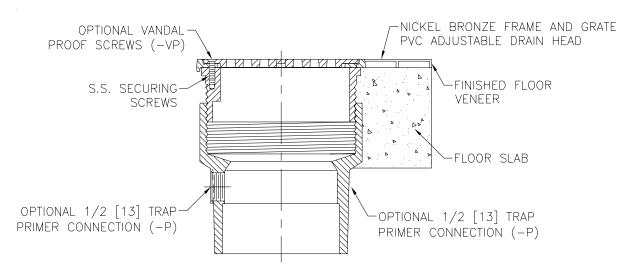

## Options:

\_\_\_\_ -P 1/2 [13] Trap Primer Connection

-VP Vandal-Proof

## **Typical Installation**

ZURN LIGHT COMMERCIAL PLUMBING PRODUCTS ♦ 2640 South Work Street ♦ Falconer, NY 14733 Phone: 1-800/906-5060 ♦ Fax: 716/665-3126 ♦ World Wide Web: www.zurn.com

Rev. A Dwg. No. 80012