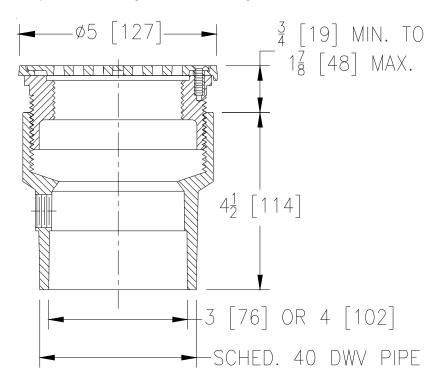

## **FD2212** 3 x 4 [76 x102] Finished Area Adjustable Floor Drain TAG

Dimensional Data (inches and [ mm ]) are Subject to Manufacturing Tolerances and Change Without Notice

| Product    | Outlet Connection             | Grate Open<br>Area<br>Sq. In [cm²] |
|------------|-------------------------------|------------------------------------|
| FD2212-PVC | 3 [76] x 4 [102] Solvent Weld | 3 [19]                             |
| FD2212-ABS | 3 [76] x 4 [102] Solvent Weld |                                    |

**FD2212** 3 x 4 [76 x 102] Finished Area Adjustable Floor Drain: Recommended for finished floor areas and drain is designed for foot traffic and light-duty applications. Complete with PVC or ABS body, adjustable PVC head and nickel bronze frame and grate. Outlet connection fits over 3 [76] and inside 4 [102] sch. 40 DWV pipe.