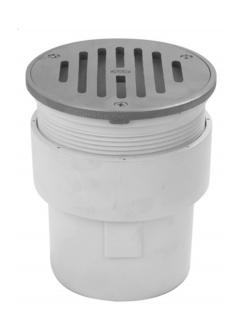

## **FD2212** 3 x 4 [76 x102] Finished Area Adjustable Floor Drain TAG

Dimensional Data (inches and [ mm ]) are Subject to Manufacturing Tolerances and Change Without Notice

| Product    | Outlet Connection             | Grate Open<br>Area<br>Sq. In [cm²] |
|------------|-------------------------------|------------------------------------|
| FD2212-PVC | 3 [76] x 4 [102] Solvent Weld | 3 [19]                             |
| FD2212-ABS | 3 [76] x 4 [102] Solvent Weld |                                    |

**FD2212** 3 x 4 [76 x 102] Finished Area Adjustable Floor Drain: Recommended for finished floor areas and drain is designed for foot traffic and light-duty applications. Complete with PVC or ABS body, adjustable PVC head and nickel bronze frame and grate. Outlet connection fits over 3 [76] and inside 4 [102] sch. 40 DWV pipe.

## **Options:**

CP Chrome Plated Top-NT Nickel Bronze Grate

-VP Vandal-Proof