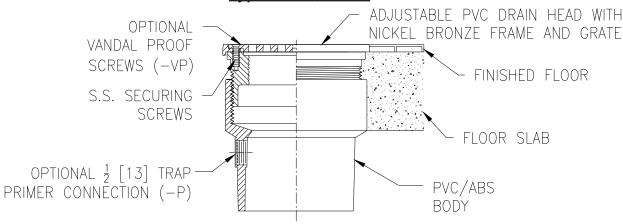

## **Typical installation**

ZURN LIGHT COMMERCIAL PLUMBING PRODUCTS ♦ 1801 Pittsburgh Ave. ♦ Erie, PA 16514 Phone: 814\455-0921 ♦ Fax: 814\454-7929 ♦ World Wide Web: www.zurn.com

Rev. B Date: 07/27/10 Dwg. No. 63748