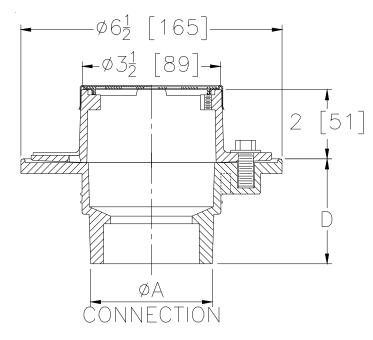

Dimensional Data (inches and [ mm ]) are Subject to Manufacturing Tolerances and Change Without Notice

| Product    | PIPE Connection  | А       | D          |
|------------|------------------|---------|------------|
| FD2252-NH2 | 2 [51] NO-HUB    | 6 [152] | 2 1/8 [54] |
| FD2252-QF2 | 2 [51] QUICK-FIT | 6 [152] | 2 7/8 [73] |
| FD2252-IP2 | 2 [51] IPS       | 6 [152] | 2 1/4 [57] |

## FD2252 Cast Iron Shower Drain

Recommended for shower area installations where a waterproofing membrane is used. Each body is furnished with a slotted secured strainer and a 6 [152] diameter cast iron body and top assembly with weep holes.