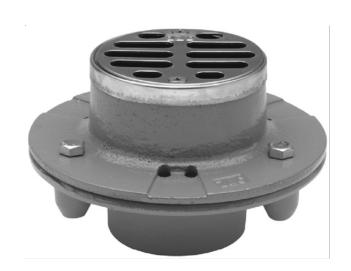

## FD2252 Cast Iron Shower Drain

Recommended for shower area installations where a waterproofing membrane is used. Each body is furnished with a slotted secured strainer and a 6 [152] diameter cast iron body and top assembly with weep holes.