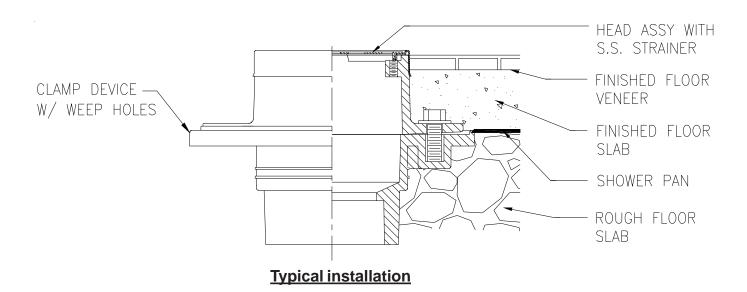

## FD2252 Cast Iron Shower Drain

Recommended for shower area installations where a waterproofing membrane is used. Each body is furnished with a slotted secured strainer and a 6 [152] diameter cast iron body and top assembly with weep holes.