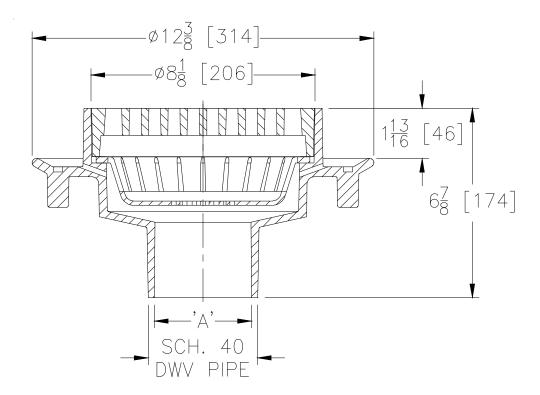

## FD2360 Large Capacity Floor Driain

TAG \_\_

Dimensional Data (inches and [mm]) are Subject to Manufacturing Tolerances and Change Without Notice

| Product    | Outlet Connection             | Grate Open<br>Area<br>Sq. In [cm²] |
|------------|-------------------------------|------------------------------------|
| FD2360-PVC | 3 [76] x 4 [102] Solvent Weld | 43 [277]                           |
| FD2360-ABS | 3 [76] x 4 [102] Solvent Weld | 43 [277]                           |

## FD2360 Large Capacity Floor Drain

Low profile design with ABS or PVC body, integral anchor flange, sediment bucket and deep grate. For use at grade or above grade. Outlet connection fits over 3 [76] and inside 4 [102] sch. 40 DWV pipe.