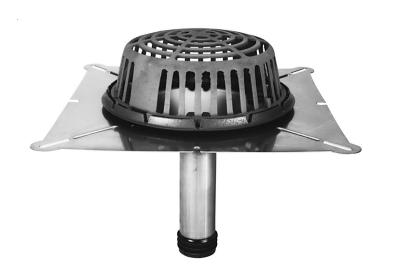

RD2150 Replacement Roof Drain Designed for renovation roof applications where existing roof drain bodies cannot be utilized. The RD2150 is designed to penetrate the old roof drain body, bonding securely to the inside of the drain pipe. The RD2150 is furnished with #16 gage Type 304 stainless steel body and neoprene gasket, complete with Dura-Coated cast iron clamp collar and dome with stainless steel hardware.