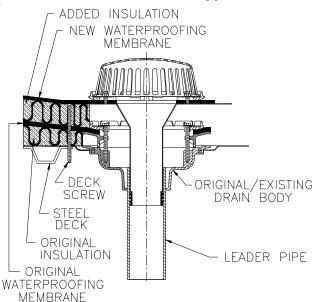

## Options:

- \_\_\_\_ -AL Aluminum Dome Strainer
  - -E Extension Flange
- \_\_\_\_ -FS Flat Sump Roof Drain Body
- -VP Vandal Proof Screws for Dome

The RD2150 is installed inside of an existing drain. The drain is used where re-roofing is done over existing roofing, as well as total roof replacement renovation applications. The original roof drain need not be disturbed and the new drain is installed by insertion into the leader pipe. The neoprene gasket with one-way gripping ribs holds the drain in place. Once installed, the drain is held securely in place and sealed to the pipe, preventing possible leakage. Installation shows new insulation and membrane applied to roof.

## Typical Installation

ZURN LIGHT COMMERCIAL PLUMBING PRODUCTS ♦ 2640 South Work Street ♦ Falconer, NY 14733 Phone: 1-800/906-5060 ♦ Fax: 716/665-3126 ♦ World Wide Web: www.zurn.com