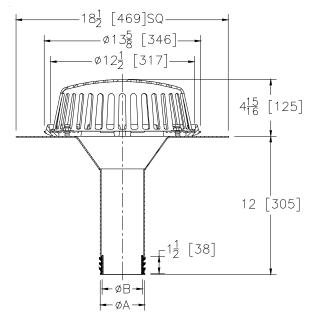

Dimensional Data (inches and [ mm ]) are Subject to Manufacturing Tolerances and Change Without Notice

| Product    | Pipe Size       | A           | В           | Dome Open<br>Area<br>Sq. In. [cm <sup>2</sup> ] |
|------------|-----------------|-------------|-------------|-------------------------------------------------|
| RD2150-SS3 | 3 [76] Push-in  | 2 7/8 [73]  | 2 1/2 [64]  |                                                 |
| RD2150-SS4 | 4 [102] Push-in | 3 7/8 [98]  | 3 1/2 [89]  | 103 [665]                                       |
| RD2150-SS5 | 5 [127] Push-in | 4 7/8 [124] | 4 1/2 [114] |                                                 |
| RD2150-SS6 | 6 [152] Push-in | 5 7/8 [149] | 5 1/2 [140] |                                                 |