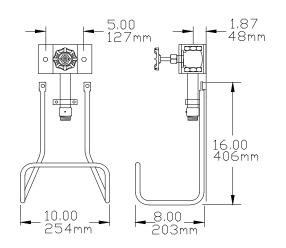

## \_ST-75-1572

- 3/4" IPS water inlet
- All #316 Stainless Steel Volume control/shutoff valve with heat resistant handle (red)
- Maximum temperature: 180°F (82°C)
- Maximum operating pressure: 125 PSI (860 KPA)
- Special bracket for direct wall mounting
- Outlet with pipe supports
- Hose connection outlet
- Stainless steel hose rack

\_\_\_18110 –Stainless steel mounting plate

Note: Leonard Valve Company reserves the right of product, or design modifications without notice or obligation.

| Engineer's Approval |  |
|---------------------|--|
|                     |  |
|                     |  |
|                     |  |
| Job #               |  |
| Arch/Eng.           |  |
| Contractor          |  |
|                     |  |