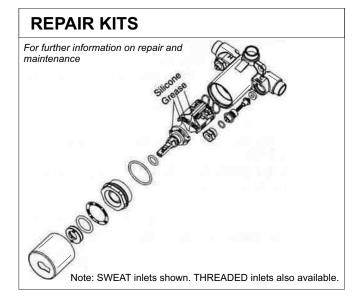

## STHK595 Powers\* 900\* Cartridge 900-031\* Installation Instructions

GENERAL INSTRUCTIONS

- TURN OFF WATER TO VALVE OR TURN OFF INTEGRAL STOP IF V ALVE SO EQUIPPED. 1)
- TURN ON VALVE ALLOWING WATER TO DRAIN OUT. 2) REMOVE HANDLE AND COVER PL ATE, EXPOSING VALVE BODY.
- 3) REMOVE RETAINING NUTS AND LIMIT STOPS
- 4) 5) UNSCREW AND/OR PULL OUT UPPER CARTRIDGE A SSEMBLY.
- PULL OUT L OWER CARTRIDGE ASSEMBLY USING PULLER TOOL (IF PROVIDED) 6)
- CLEAN BOD Y AND ALL SEAL SURFACES THOROUGHLY.
- 7) 8) REINST ALL IN REVERSE ORDER, USING NEW P ARTS PROVIDED
- NOTE: SOME KITS CONT AINS PARTS FOR MORE THAN ONE MODEL. DISCARD AS APPROPRIATE.
- 9) TIGHTEN ALL SCREWS AND FIT TINGS BUT DO NOT OVER TIGHTEN.
- 10) TURN ON WATER AND TEST.
- 11) FOR ERRATICW SHOWER SPRAY, CLEAN OR REPLACE SHOWER HEAD.
- 12) SEE BEL OW FOR MORE DETAILS.

| Description                    | Troubleshooting                                                                                               |
|--------------------------------|---------------------------------------------------------------------------------------------------------------|
| Gasket and Disc<br>Replacement | * Water leaks at valve stem and/or bonnet.<br>* Water leaks at valve shut-off.<br>* Water leaks at checkstop. |
| Internals<br>Replacement       | * With mixer handle in MID position, HW flows with CW checkstop closed or CW flows with HW checkstop closed.  |
| Checkstop<br>Replacement       | * Checkstop will not completely shut off.                                                                     |