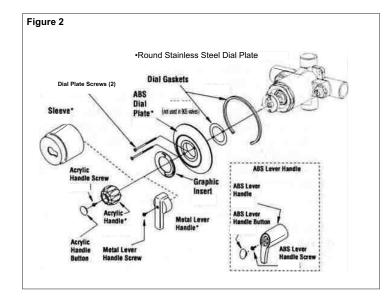

## STHK595 Powers\* 900\* Cartridge 900-031\* Installation Instructions

GENERAL INSTRUCTIONS

- TURN OFF WATER TO VALVE OR TURN OFF INTEGRAL STOP IF V ALVE SO EQUIPPED. 1)
- TURN ON VALVE ALLOWING WATER TO DRAIN OUT. 2) REMOVE HANDLE AND COVER PL ATE, EXPOSING VALVE BODY.
- 3) REMOVE RETAINING NUTS AND LIMIT STOPS
- 4) 5) UNSCREW AND/OR PULL OUT UPPER CARTRIDGE A SSEMBLY.
- PULL OUT L OWER CARTRIDGE ASSEMBLY USING PULLER TOOL (IF PROVIDED) 6)
- CLEAN BOD Y AND ALL SEAL SURFACES THOROUGHLY.
- 7) 8) REINST ALL IN REVERSE ORDER, USING NEW P ARTS PROVIDED
- NOTE: SOME KITS CONT AINS PARTS FOR MORE THAN ONE MODEL. DISCARD AS APPROPRIATE.
- 9) TIGHTEN ALL SCREWS AND FIT TINGS BUT DO NOT OVER TIGHTEN.
- 10) TURN ON WATER AND TEST.
- 11) FOR ERRATICW SHOWER SPRAY, CLEAN OR REPLACE SHOWER HEAD.
- 12) SEE BEL OW FOR MORE DETAILS.