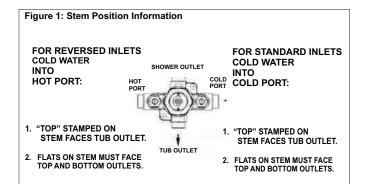

## STHK595 Powers\* 900\* Cartridge 900-031\* Installation Instructions

GENERAL INSTRUCTIONS

- TURN OFF WATER TO VALVE OR TURN OFF INTEGRAL STOP IF V ALVE SO EQUIPPED. 1)
- TURN ON VALVE ALLOWING WATER TO DRAIN OUT. 2) REMOVE HANDLE AND COVER PL ATE, EXPOSING VALVE BODY.
- 3) REMOVE RETAINING NUTS AND LIMIT STOPS
- 4) 5) UNSCREW AND/OR PULL OUT UPPER CARTRIDGE A SSEMBLY.
- PULL OUT L OWER CARTRIDGE ASSEMBLY USING PULLER TOOL (IF PROVIDED) 6)
- CLEAN BOD Y AND ALL SEAL SURFACES THOROUGHLY.
- 7) 8) REINST ALL IN REVERSE ORDER, USING NEW P ARTS PROVIDED
- NOTE: SOME KITS CONT AINS PARTS FOR MORE THAN ONE MODEL. DISCARD AS APPROPRIATE.
- 9) TIGHTEN ALL SCREWS AND FIT TINGS BUT DO NOT OVER TIGHTEN.
- 10) TURN ON WATER AND TEST.
- 11) FOR ERRATICW SHOWER SPRAY, CLEAN OR REPLACE SHOWER HEAD.
- 12) SEE BEL OW FOR MORE DETAILS.

Note: For valves sold without checkstops, it is recommended that the valve be installed where there is shut-off upstream of the valve, so that the valve may be easily serviced and accessed. If this is not possible, the valve should include a shutoff or combination checkstop/shutoff on the inlets.