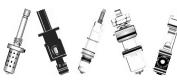

## STHK595 Powers\* 900\* Cartridge 900-031\* Installation Instructions

GENERAL INSTRUCTIONS

- TURN OFF WATER TO VALVE OR TURN OFF INTEGRAL STOP IF V ALVE SO EQUIPPED. 1)
- TURN ON VALVE ALLOWING WATER TO DRAIN OUT. 2) REMOVE HANDLE AND COVER PL ATE, EXPOSING VALVE BODY.
- 3) REMOVE RETAINING NUTS AND LIMIT STOPS
- 4) 5) UNSCREW AND/OR PULL OUT UPPER CARTRIDGE A SSEMBLY.
- PULL OUT L OWER CARTRIDGE ASSEMBLY USING PULLER TOOL (IF PROVIDED) 6)
- CLEAN BOD Y AND ALL SEAL SURFACES THOROUGHLY.
- 7) 8) REINST ALL IN REVERSE ORDER, USING NEW P ARTS PROVIDED
- NOTE: SOME KITS CONT AINS PARTS FOR MORE THAN ONE MODEL. DISCARD AS APPROPRIATE.
- 9) TIGHTEN ALL SCREWS AND FIT TINGS BUT DO NOT OVER TIGHTEN.
- 10) TURN ON WATER AND TEST.
- 11) FOR ERRATICW SHOWER SPRAY, CLEAN OR REPLACE SHOWER HEAD.
- 12) SEE BEL OW FOR MORE DETAILS.