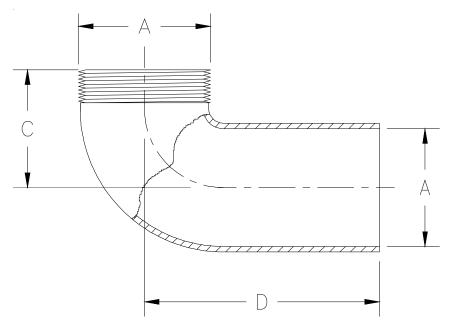

TAG \_\_\_\_\_

Dimensional Data (inches and [mm]) are Subject to Manufacturing Tolerances and Change Without Notice

| Dimensions In Inches[mm] |             |         | Approx.          |
|--------------------------|-------------|---------|------------------|
| A<br>Pipe Size           | С           | D       | Wt. Lbs.<br>[kg] |
| 3 [76]                   | 3-3/4 [95]  | 7 [178] | 8 [4]            |
| 4 [102]                  | 4 [102]     | 8 [203] | 14 [6]           |
| 6 [152]                  | 5-1/2 [140] | 9 [229] | 25 [11]          |