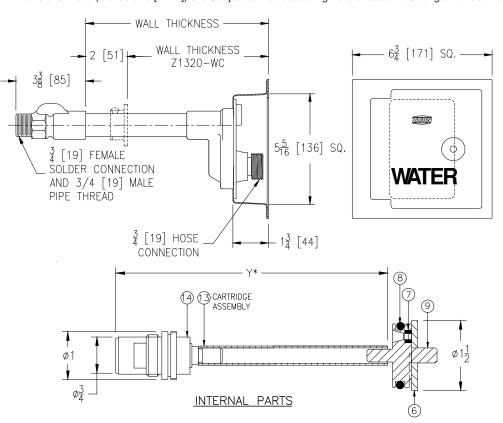

## ECOLOTROL CERAMIC DISC WALL HYDRANT Encased, Non-Freeze, Anti-Siphon, Automatic Draining

੍ਰ TAG

Dimensional Data (inches and [mm]) are Subject to Manufacturing Tolerances and Change Without Notice

| Wall<br>Thickness<br>Inches | Approx.<br>Wt. Lbs.<br>[kg] | n<br>C |
|-----------------------------|-----------------------------|--------|
| 6-8 [152-203]               | 5 [2]                       | с<br>а |
| 10-12-14 [254-305-356]      | 6 [3]                       | c      |
| 16-18 [406-457]             | 7 [3]                       | N      |
| 20-22-24 [508-559-610]      | 8 [4]                       | tł     |
| 26-30 [660-762]             | 10 [5]                      | s      |

**ENGINEERING SPECIFICATION**: ZURN Z1320 Encased Ecolotrol "anti-siphon" automatic draining wall hydrant for flush installation. Complete with integral backflow preventer, copper casing, all bronze interior parts with 1/2 turn ceramic disc cartridge and combination 3/4 [19] female solder and 3/4 [19] male pipe thread inlet. Stainless steel box and hinged cover with operating key lock and "WATER" stamped on cover. (All solder connections are lead free.)

## SUFFIXES

| SULLY                                                                                          |                                                                                                                                                                                                                                                                                                                                  |          |                                                                                       |                                                                                                     |           |                                            |  |  |
|------------------------------------------------------------------------------------------------|----------------------------------------------------------------------------------------------------------------------------------------------------------------------------------------------------------------------------------------------------------------------------------------------------------------------------------|----------|---------------------------------------------------------------------------------------|-----------------------------------------------------------------------------------------------------|-----------|--------------------------------------------|--|--|
| CL                                                                                             | Cylinder Lock                                                                                                                                                                                                                                                                                                                    |          |                                                                                       | <u>PARTS</u>                                                                                        | LIST      |                                            |  |  |
|                                                                                                | Polished Nickel Bronze Face<br>Polished Bronze Face<br>Hydrant Parts Repair Kit<br>Ceramic Cartridge Removal Tool (Up to 12 [30<br>Ceramic Cartridge Removal Tool (Up to 24 [61<br>Ceramic Cartridge Removal Tool (Up to 36 [91<br>Wall Clamp<br>3/4 [19] IP 90° Solder Inlet Elbow<br>3/4 [19] IP Straight Female Inlet Adapter | 0] Wall) | <u>Item</u><br><u>14</u><br><u>13</u><br><u>9</u><br><u>8</u><br><u>7</u><br><u>6</u> | Name<br>Cartridge<br>Operating Tube<br>Operating Couplin<br>'O' Ring<br>'O' Ring<br>Retaining Washe | -         | <u>Quan.</u><br>1<br>1<br>1<br>2<br>1<br>1 |  |  |
|                                                                                                |                                                                                                                                                                                                                                                                                                                                  |          |                                                                                       |                                                                                                     |           |                                            |  |  |
|                                                                                                |                                                                                                                                                                                                                                                                                                                                  | REV. G   | DATE                                                                                  | : 10/22/10                                                                                          | C.N. NO.  | 111934                                     |  |  |
| *WHEN ORDERING RE                                                                              | PLACEMENT CARTRIDGE ASSEMBLY SPECIFY Y DIM.                                                                                                                                                                                                                                                                                      | DWG. NO. | 58871                                                                                 | PRODU                                                                                               | CT NO. Z1 | 320                                        |  |  |
| ZURN INDUSTRIES 11 C A SPECIFICATION DRAINAGE OPERATION A 1801 Pittsburgh Ave. A Frie PA 16514 |                                                                                                                                                                                                                                                                                                                                  |          |                                                                                       |                                                                                                     |           |                                            |  |  |