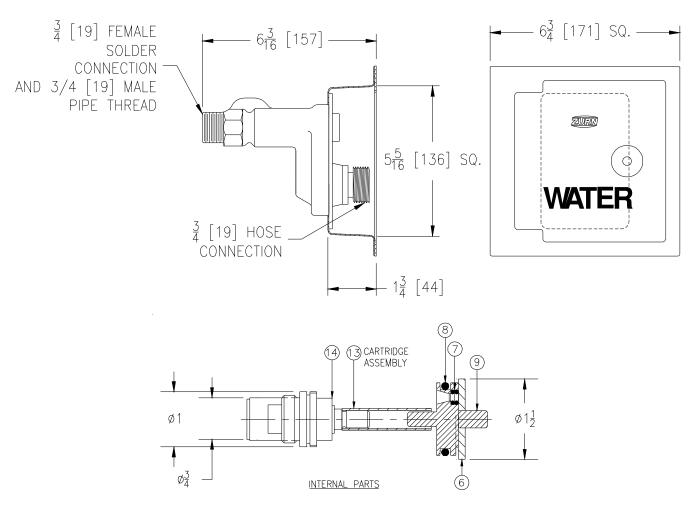

| Wall      | Approx.  |
|-----------|----------|
| Thickness | Wt. Lbs. |
| In Inches | [kg]     |
| 8 [203]   | 4 [2]    |

**ENGINEERING SPECIFICATION:** ZURN Z1330 Encased Ecolotrol "anti-siphon" wall hydrant, for moderate climate and interior wall installation. Complete with integral backflow preventer, all bronze interior parts with 1/2 turn ceramic disc cartridge and combination 3/4 [19] female solder and 3/4 [19] male pipe thread inlet. Stainless steel box and hinged cover with operating key lock and "WATER" stamped on cover.

**OPTIONS** (Check/specify appropriate options)

|                                                      |                                                                                                                                | PARTS LIST                                                                                                                                                                                               |                                                                                                                                                                                                                                                                                                                                                                                                                                                                                                                                                                                                                                                                                                                                                                                                                                                                                                                                                                                                                                                                                                                                                                                                                                                                                                                                                                                                                                                                                                                                                                                                                                                                                                                                                                                                                                                                                                                                                                                                                                                                                                                               |  |
|------------------------------------------------------|--------------------------------------------------------------------------------------------------------------------------------|----------------------------------------------------------------------------------------------------------------------------------------------------------------------------------------------------------|-------------------------------------------------------------------------------------------------------------------------------------------------------------------------------------------------------------------------------------------------------------------------------------------------------------------------------------------------------------------------------------------------------------------------------------------------------------------------------------------------------------------------------------------------------------------------------------------------------------------------------------------------------------------------------------------------------------------------------------------------------------------------------------------------------------------------------------------------------------------------------------------------------------------------------------------------------------------------------------------------------------------------------------------------------------------------------------------------------------------------------------------------------------------------------------------------------------------------------------------------------------------------------------------------------------------------------------------------------------------------------------------------------------------------------------------------------------------------------------------------------------------------------------------------------------------------------------------------------------------------------------------------------------------------------------------------------------------------------------------------------------------------------------------------------------------------------------------------------------------------------------------------------------------------------------------------------------------------------------------------------------------------------------------------------------------------------------------------------------------------------|--|
|                                                      | <u>ltem</u>                                                                                                                    | <u>Name</u>                                                                                                                                                                                              | Quan.                                                                                                                                                                                                                                                                                                                                                                                                                                                                                                                                                                                                                                                                                                                                                                                                                                                                                                                                                                                                                                                                                                                                                                                                                                                                                                                                                                                                                                                                                                                                                                                                                                                                                                                                                                                                                                                                                                                                                                                                                                                                                                                         |  |
| Cylinder Lock                                        | 14                                                                                                                             | Cartridge                                                                                                                                                                                                | 1                                                                                                                                                                                                                                                                                                                                                                                                                                                                                                                                                                                                                                                                                                                                                                                                                                                                                                                                                                                                                                                                                                                                                                                                                                                                                                                                                                                                                                                                                                                                                                                                                                                                                                                                                                                                                                                                                                                                                                                                                                                                                                                             |  |
| Polished Nickel Bronze Face                          | <u>13</u>                                                                                                                      | Operating Tube                                                                                                                                                                                           | <u>1</u>                                                                                                                                                                                                                                                                                                                                                                                                                                                                                                                                                                                                                                                                                                                                                                                                                                                                                                                                                                                                                                                                                                                                                                                                                                                                                                                                                                                                                                                                                                                                                                                                                                                                                                                                                                                                                                                                                                                                                                                                                                                                                                                      |  |
| Polished Bronze Face                                 | 9                                                                                                                              | Operating Coupling                                                                                                                                                                                       | <u>1</u>                                                                                                                                                                                                                                                                                                                                                                                                                                                                                                                                                                                                                                                                                                                                                                                                                                                                                                                                                                                                                                                                                                                                                                                                                                                                                                                                                                                                                                                                                                                                                                                                                                                                                                                                                                                                                                                                                                                                                                                                                                                                                                                      |  |
| Hydrant Parts Repair Kit                             | 8                                                                                                                              | O-Ring                                                                                                                                                                                                   | <u>1</u>                                                                                                                                                                                                                                                                                                                                                                                                                                                                                                                                                                                                                                                                                                                                                                                                                                                                                                                                                                                                                                                                                                                                                                                                                                                                                                                                                                                                                                                                                                                                                                                                                                                                                                                                                                                                                                                                                                                                                                                                                                                                                                                      |  |
| Ceramic Cartridge Removal Tool (Up to 12 [305] Wall) | 7                                                                                                                              | O-Ring                                                                                                                                                                                                   | 2                                                                                                                                                                                                                                                                                                                                                                                                                                                                                                                                                                                                                                                                                                                                                                                                                                                                                                                                                                                                                                                                                                                                                                                                                                                                                                                                                                                                                                                                                                                                                                                                                                                                                                                                                                                                                                                                                                                                                                                                                                                                                                                             |  |
| 3/4 [19] IP 90° Solder Inlet Elbow                   | 6                                                                                                                              | Retaining Washer                                                                                                                                                                                         | 1                                                                                                                                                                                                                                                                                                                                                                                                                                                                                                                                                                                                                                                                                                                                                                                                                                                                                                                                                                                                                                                                                                                                                                                                                                                                                                                                                                                                                                                                                                                                                                                                                                                                                                                                                                                                                                                                                                                                                                                                                                                                                                                             |  |
| 3/4 [19] IP Straight Female Inlet Adapter            | _                                                                                                                              |                                                                                                                                                                                                          | _                                                                                                                                                                                                                                                                                                                                                                                                                                                                                                                                                                                                                                                                                                                                                                                                                                                                                                                                                                                                                                                                                                                                                                                                                                                                                                                                                                                                                                                                                                                                                                                                                                                                                                                                                                                                                                                                                                                                                                                                                                                                                                                             |  |
|                                                      | Polished Nickel Bronze Face Polished Bronze Face Hydrant Parts Repair Kit Ceramic Cartridge Removal Tool (Up to 12 [305] Wall) | Cylinder Lock Polished Nickel Bronze Face Polished Bronze Face Polished Bronze Face Hydrant Parts Repair Kit Ceramic Cartridge Removal Tool (Up to 12 [305] Wall) 7 3/4 [19] IP 90° Solder Inlet Elbow 6 | Cylinder Lock Polished Nickel Bronze Face Polished |  |