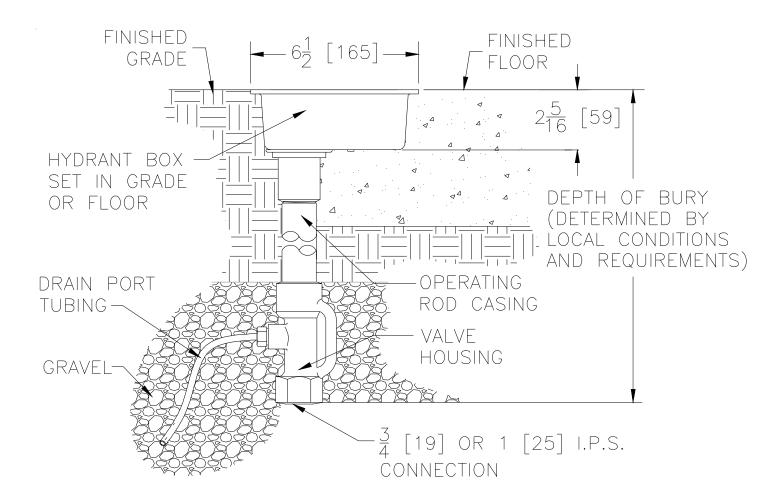

## TYPICAL INSTALLATION Z1360 ENCASED GROUND HYDRANT

Dimensional Data (inches and [ mm ]) are Subject to Manufacturing Tolerances and Change Without Notice

## Z1360 ENCASED GROUND HYDRANT - Non-Freeze, Flush with Surface

Box hydrant provides free flowing water supply at any temperature in any type of commercial, recreational, industrial, or residential installation. Removable key opens surface level cover and also operates hydrant. Non-freezing, vandal proof design assures year-round convenience. Also designed with siphon-resistant drain port that is tapped 1/4 [6] IP for drain piping connection by others.