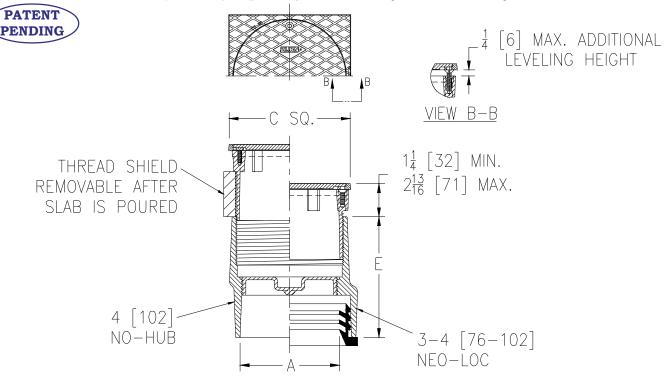

## Z1400-SZ "LEVEL-TROL" SQUARE ADJUSTABLE LEVELING FLOOR CLEANOUT

SPECIFICATION SHEET

TAG

Dimensional Data (inches and [mm]) are Subject to Manufacturing Tolerances and Change Without Notice

| Dimension In Inches |              |             | Approx.           |
|---------------------|--------------|-------------|-------------------|
| A-Pipe Size         | C Square     | E           | Wt.<br>Lbs. [kg.] |
| No-Hub              |              |             |                   |
| 4 [102]             | 5-1/32 [128] | 4-3/4 [121] | 10.5 [4.8]        |
| Neo-Loc             |              |             |                   |
| 3 [76]              | 5-1/32 [128] | 4-3/4 [121] | 10.8 [4.9]        |
| 4 [102]             | 5-1/32 [128] | 4-3/4 [121] | 12.1 [5.5]        |

ENGINEERING SPECIFICATION: ZURNZ1400-SZ

"Level-Trol" Square adjustable leveling floor cleanout, Dura-Coated cast iron body, with gas and watertight ABS tapered thread plug, and round scoriated secured light-duty top and square veneer frame (Specify finish ZB, ZN, or ZS) with additional leveling adjustment to finished floor.

## **PIPE SIZE** 4 [102]

3 thru 4 [76-102]

| (Specify size/type) OU |        |       | -       | DYHT.DIM.          |
|------------------------|--------|-------|---------|--------------------|
| NH No-H<br>NL Neo-     |        |       |         | e Chart<br>e Chart |
|                        |        | DATE. | 2/40/42 |                    |
|                        | REV. A | DATE: | 2/10/12 | C.N. NO            |