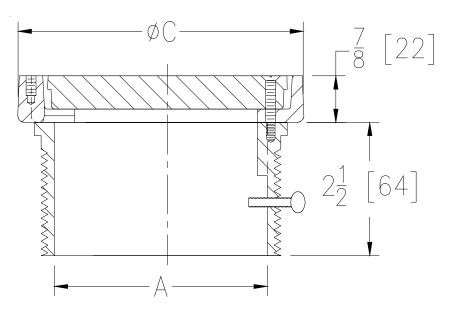

# Z1404 HEAVY-DUTY FLOOR ACCESS HOUSING

TAG

Dimensional Data (inches and [ mm ]) are Subject to Manufacturing Tolerances and Change Without Notice

| Dimensions In Inches |             | Approx.<br>Wt. Lbs. |
|----------------------|-------------|---------------------|
| A-Pipe Size          | С           | [kg]                |
| 2 [51]               | 5-1/8[130]  | 2 [1]               |
| 3 [76]               | 6-1/8[156]  | 3 [1]               |
| 4 [102]              | 7-1/4[184]  | 4 [2]               |
| 5 [127]              | 8-1/4 [210] | 7 [3]               |
| 6 [152]              | 9-1/4 [235] | 8 [4]               |

#### ENGINEERING SPECIFICATION: ZURN Z1404

Floor access housing, Dura-coated cast iron with round frame and scoriated cast iron heavy-duty secured cover complete with adjusting setscrews.

**OPTIONS** (Check/specify appropriate options)

### PREFIXES

- Z Dura-Coated Cast Iron\*
- ZB D.C.C.I. Body with Polished Bronze Light-Duty Top (Deduct 1/2 [13] from 7/8 [22] Dim.)
- ZN D.C.C.I. Body with Polished Nickel Bronze Light-Duty Top (Deduct 1/2 [13] from 7/8 [22] Dim.)
  - ZS D.C.C.I. Body with Polished Stainless Steel Heavy-Duty Top (Add 3/16 [5] to 7/8 [22] Dim.)

#### SUFFIXES

- -HD Heavy-Duty Veneer Top (Add 1/8 [3] to 2-1/2 [64] Dim. for (ZB and ZN only)
- -T Square Top
- \_\_\_\_ -VP Vandal-Proof Screws

|                                                 | REV.E    | DATE: 11/03/10 | C.N. NO. 120228   |  |  |
|-------------------------------------------------|----------|----------------|-------------------|--|--|
| *REGULARLY FURNISHED UNLESS OTHERWISE SPECIFIED | DWG. NO. | 58760          | PRODUCT NO. Z1404 |  |  |
| ZURN INDUSTRIES, LLC.                           |          |                |                   |  |  |