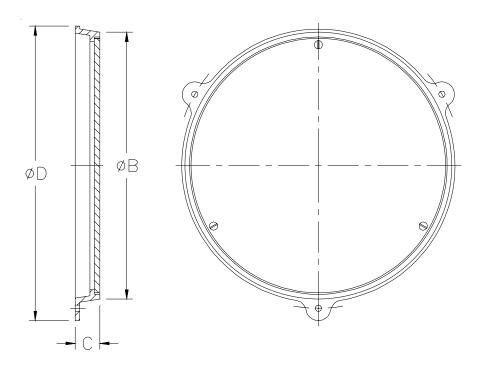

## Z1463 **ROUND SCORIATED ACCESS COVER**

**SPECIFICATION SHEET** 

TAG

Dimensional Data (inches and [ mm ]) are Subject to Manufacturing Tolerances and Change Without Notice

| Product<br>Designation | Dimensions In Inches |              |          |              | Approx.<br>Wt. Lbs. |
|------------------------|----------------------|--------------|----------|--------------|---------------------|
|                        | Nominal Pipe Size    | В            | С        | D            | [kg]                |
| -7                     | 2-3-4 [51-76-102]    | 6-5/8 [168]  | 3/4 [19] | 7-1/2 [190]  | 6 [3]               |
| -11                    | 5-6-8 [127-152-203]  | 10-3/4 [273] | 1 [25]   | 11-7/8 [302] | 12 [5]              |