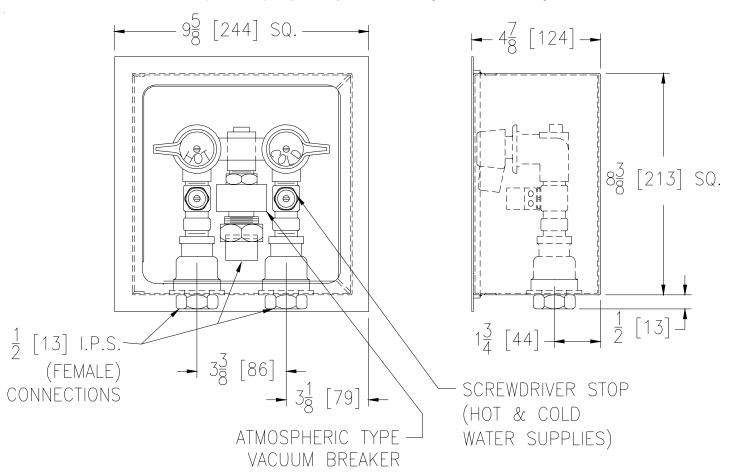

## **Z1464**WATER SUPPLY CONTROL BOX ASSEMBY

**SPECIFICATION SHEET** 

TAG \_\_\_\_\_

Dimensional Data (inches and [ mm ]) are Subject to Manufacturing Tolerances and Change Without Notice

| A<br>Opening Size         | Approx.<br>Wt. Lbs.<br>[kg] |
|---------------------------|-----------------------------|
| 8-1/2 x 8-1/2 [216 x 216] | 17 [8]                      |

## **ENGINEERING SPECIFICATION: ZURNZS1464**

Water supply control box assembly, 18-8 type 304 stainless steel with cylinder lock and hinged cover, bronze control valves, screwdriver stops and atmospheric type vacuum breaker.

**OPTIONS** (Check/specify appropriate options)

**OPENING SIZE** 

DEPTH

8-1/2 [216] Sq.

4-7/8 [124]

**PREFIXES** 

\_\_\_ ZS

Type 304 Stainless Steel\*