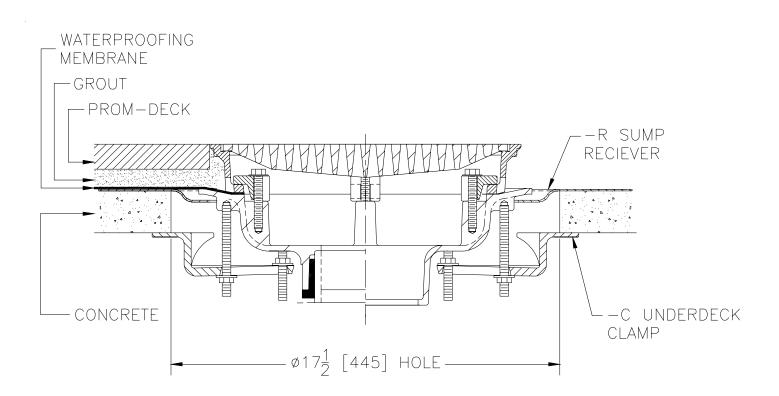

## TYPICAL INSTALLATION FOR Z150-C-R PROM DECK DRAIN IN A CONCRETE DECK

Dimensional Data (inches and [ mm ]) are Subject to Manufacturing Tolerances and Change Without Notice

## Z150-C-R PROM DECK DRAIN INSTALLED IN A CONCRETE DECK

Prom deck drain installed in a concrete deck. 14 [356] square drain is illustrated with underdeck clamp (-C), sump receiver (-R) and heavy-duty heelproof grate. 17 1/2 [445] dia. clearance hole required for installation. Other Prom Deck drains include the 11 [279] Z154 and 8 [203] Z158. Both of these drains are furnished with a light-duty heel proof grate.