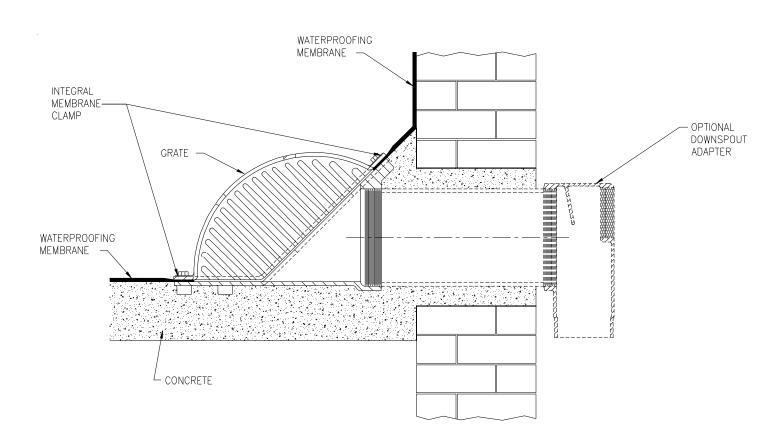

## TYPICAL INSTALLATION Z160 135° SCUPPER DRAIN

Dimensional Data (inches and [ mm ]) are Subject to Manufacturing Tolerances and Change Without Notice

## Z160 SCUPPER DRAIN

Drain is illustrated with regularly furnished plain bronze grate with integral membrane clamp. The Zurn scupper drain can be installed in most roof construction. Dimensional data is shown in the Engineering Handbook and on the Zurn submittal drawings. The drain body is secured to the pipe by a threaded connection. The waterproofing membrane is to run up to and over the clamping flange area. The grate with integral membrane clamp is then placed on the drain and then secured. The design and method used for the installation of roofing materials is by others. For other available scupper drains, see Z161, Z187 & Z189.