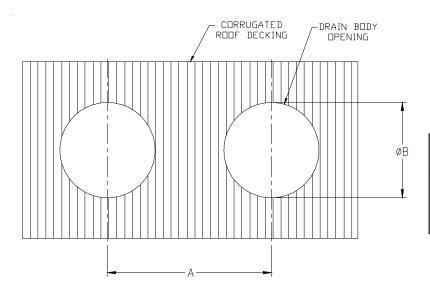

## **Z163, Z164, Z165 W/ STATIC EXTENSION**

COMBINATION MAIN ROOF AND OVERFLOW DRAIN

Dimensional Data (inches and [ mm ]) are Subject to Manufacturing Tolerances and Change Without Notice

|      | А        | ØB           |
|------|----------|--------------|
| Z163 | 24 [610] | 16-1/2 [419] |
| Z164 | 20 [508] | 13-1/2 [343] |
| Z165 | 16 [406] | 10 [254]     |