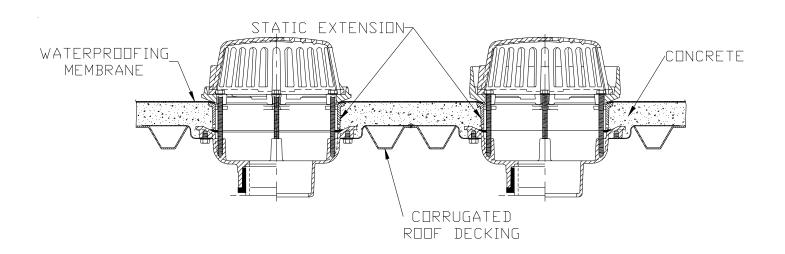

## Z163, Z164, Z165 WITH STATIC EXTENSION

## **COMBINATION MAIN ROOF AND OVERFLOW DRAINS**

Drain installed in a typical corrugated roof decking application with static extension. All four sides and middle of deck plate must be supported adequately, subject to the approval of the project's structural engineer.