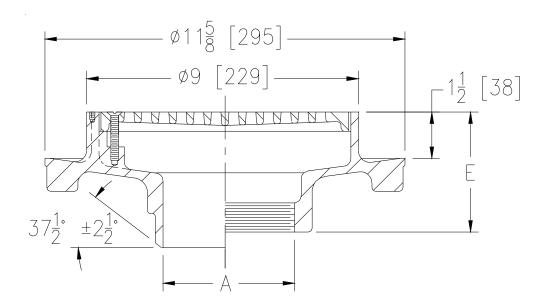

## **Z1730**9 [229] DIAMETER FLOOR DRAIN SHALLOW TYPE

**SPECIFICATION SHEET** 

TAG

Dimensional Data (inches and [ mm ]) are Subject to Manufacturing Tolerances and Change Without Notice

|  | A<br>Pipe Size   | Approx.   | Grate Open                 |  |
|--|------------------|-----------|----------------------------|--|
|  |                  | Wt.       | Area                       |  |
|  |                  | Lbs. [kg] | Sq. In. [cm <sup>2</sup> ] |  |
|  | 2-3-4[51-76-102] | 20 [9]    | 21 [135]                   |  |

| <b>PIPE SIZE</b> 2-3-4[51-76-102] |                                                                                                                                                                                                                                                   | (Specify         | ecify size/type) <b>OUTLET</b><br>BW Butt-Weld<br>(Specify Schedule 10, 40 or 80) |                    | <b>'E' BODY HT. DIM.</b><br>4-13/16 [122] |  |
|-----------------------------------|---------------------------------------------------------------------------------------------------------------------------------------------------------------------------------------------------------------------------------------------------|------------------|-----------------------------------------------------------------------------------|--------------------|-------------------------------------------|--|
| 2-3-4[51-76-1<br>2-3-4[51-76-1    | -                                                                                                                                                                                                                                                 |                  | NH<br>IP                                                                          | No-Hub<br>Threaded | 4-13/16[122]<br>4-13/16[122]              |  |
| PREFIXES ZM                       | Z Type 304 (CF8) Stainless Steel Body*                                                                                                                                                                                                            |                  |                                                                                   |                    |                                           |  |
| SUFFIXES                          | Seepage Holes Only Clamp Collar with Seepage Ho Solid Secured Cover Satin Finish Top Top Secured with Slotted Scre Vandal-Proof Secured Top Bronze Closure Plug Plastic Closure Plug Type 304 (CF8) Stainless Stee Bronze Closure Plug with 3/4 [ | ews<br>el Closur | _                                                                                 |                    |                                           |  |