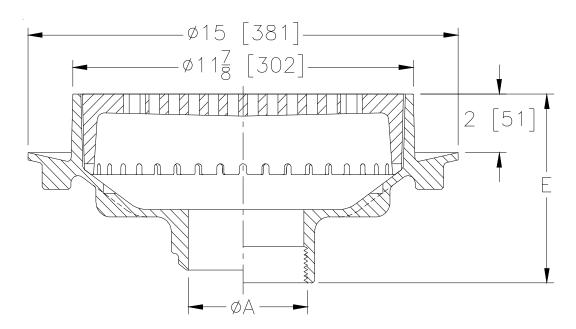

## **Z1736**12 [305] DIAMETER EXTRA HEAVY-DUTY FLOOR DRAIN

| SPECIFIC | ATION | SHEET |
|----------|-------|-------|
| TAG      |       |       |

Dimensional Data (inches and [ mm ]) are Subject to Manufacturing Tolerances and Change Without Notice

| A- Pipe Size In.  | Approx.<br>Wt. Lbs.<br>[kg] | Grate Open Area<br>Sq. In. [cm <sup>2</sup> ] |
|-------------------|-----------------------------|-----------------------------------------------|
| 3-4-6[76-102-152] | 61 [28]                     | 34 [219]                                      |

## **ENGINEERING SPECIFICATION:** ZURN Z1736

12 [305] Diameter extra heavy-duty floor drain, All Type 304 (CF8) stainless steel body with integral anchor flange and deep flange grate with plain finish.

**OPTIONS** (Check/specify appropriate options)

| <b>PIPE SIZE</b> 3-4-6[76-102-152]                                         | (Specify size/type) OUTLET BW Butt-weld (Specify Schedule 10, 40 or 80) | <b>'E' BODY HT. DIM.</b> 6 [152] |
|----------------------------------------------------------------------------|-------------------------------------------------------------------------|----------------------------------|
| 3-4-6[76-102-152]                                                          | IP Threaded                                                             | 6-7/16 [164]                     |
| PREFIXES  Z Type 304 (CF8) Stainless Steel ZM Type 316 (CF8M) Stainless St |                                                                         |                                  |
| SUFFIXES                                                                   | w<br>ure Plug                                                           |                                  |