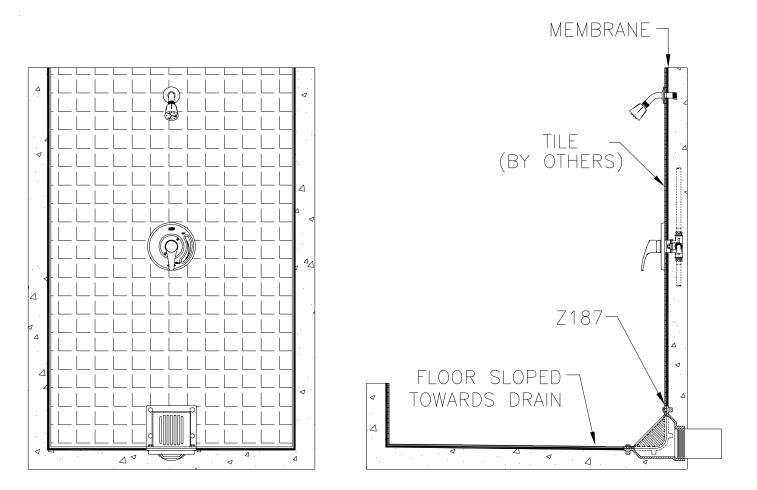

## TYPICAL SHOWER INSTALLATION FOR Z187 OBLIQUE SCUPPER DRAIN

Dimensional Data (inches and [ mm ]) are Subject to Manufacturing Tolerances and Change Without Notice

## Z187 OBLIQUE SCUPPER DRAIN

Drain is illustrated in a shower floor application. Dimensional data is shown in the Engineering Handbook and on the Zurn submittal drawings. The drain body is secured to the pipe by a threaded connection or a no-hub connector. The type of connection must be specified upon ordering. The waterproofing membrane is to run up to and over the clamping flange area. The clamping collar is then placed on the drain and then secured. The design and method used for the installation of flooring materials is by others. For other available scupper drains, see Z189