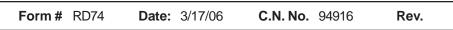

## TYPICAL SHOWER INSTALLATION FOR Z187 OBLIQUE SCUPPER DRAIN

Dimensional Data (inches and [ mm ]) are Subject to Manufacturing Tolerances and Change Without Notice

## Z187 OBLIQUE SCUPPER DRAIN

Drain is illustrated in a shower floor application. Dimensional data is shown in the Engineering Handbook and on the Zurn submittal drawings. The drain body is secured to the pipe by a threaded connection or a no-hub connector. The type of connection must be specified upon ordering. The waterproofing membrane is to run up to and over the clamping flange area. The clamping collar is then placed on the drain and then secured. The design and method used for the installation of flooring materials is by others. For other available scupper drains, see Z189