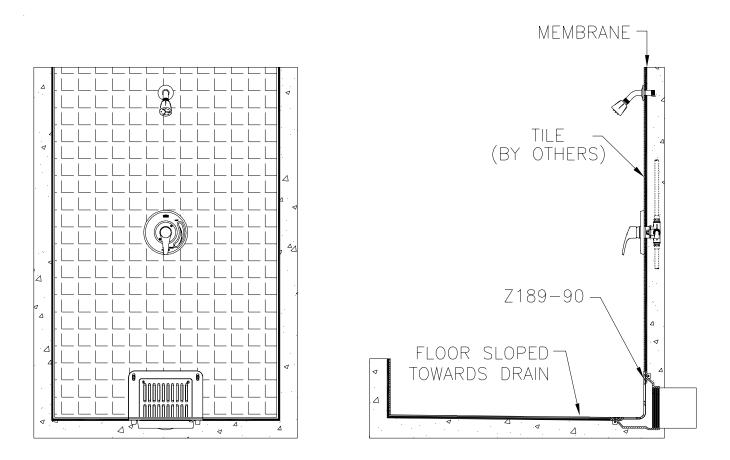

## TYPICAL SHOWER INSTALLATION FOR Z189-90 SCUPPER DRAIN

Dimensional Data (inches and [ mm ]) are Subject to Manufacturing Tolerances and Change Without Notice

## Z189-90 SCUPPER DRAIN

Drain is illustrated in a shower floor application. Dimensional data is shown in the Engineering Handbook and on the Zurn submittal drawings. The drain body is secured to the pipe by a threaded connection or a no-hub connector. The type of connection must be specified upon ordering. The waterproofing membrane is to run up to and over the clamping flange area. The clamping collar is then placed on the drain and then secured. The design and method used for the installation of flooring materials is by others. For other available scupper drains, see Z187