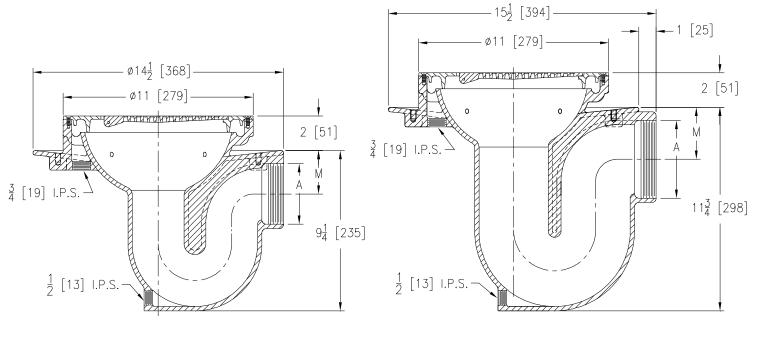

# **Z300** THOROFLUSH DRAIN

SPECIFICATION SHEET

TAG

Dimensional Data (inches and [mm]) are Subject to Manufacturing Tolerances and Change Without Notice

<sup>2 [51] &</sup>amp; 3 [76] PIPE SIZES

4 [102] PIPE SIZE

| Dimensions in Inches |            | Approx.<br>Wt. Lbs. | Grate Open<br>Area Sq. In. |
|----------------------|------------|---------------------|----------------------------|
| A-Pipe Size          | М          | [kg]                | [cm <sup>2</sup> ]         |
| 2 [51]               | 3 [76]     |                     |                            |
| 3 [76]               | 2-1/2 [64] | 50 [23]             | 18 [116]                   |
| 4 [102]              | 3 [76]     |                     |                            |

## ENGINEERING SPECIFICATION: ZURN ZN300

11 [279] Top Thoroflush Drain with integral double wall trap, cast iron body with white acid resistant epoxy coated exterior and interior, side outlet with seepage pan, nickel bronze flushing rim top and slotted hinged grate.