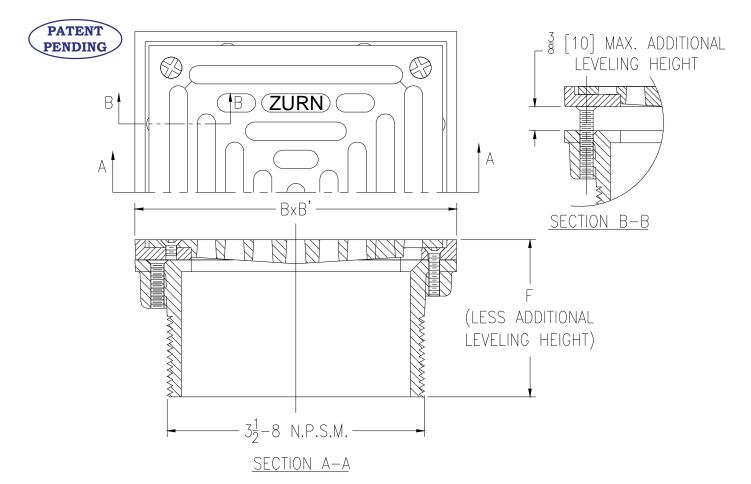

## **Z400SZ** "TYPE SZ" SQUARE LEVELING STRAINER W/SLOTTED OPENINGS

**SPECIFICATION SHEET** 

TAG

Dimensional Data (inches and [ mm ]) are Subject to Manufacturing Tolerances and Change Without Notice

| 01                      | Dimension in Inches |             | Approx.          | Open Area | ENGINEERING SPECIFICATION: ZURN Z()400SZ                                                                  |  |
|-------------------------|---------------------|-------------|------------------|-----------|-----------------------------------------------------------------------------------------------------------|--|
| Strainer<br>Designation | BxB'                | Height<br>F | Wt. Lbs.<br>[kg] |           | "TYPE SZ" square adjustable light duty leveling<br>strainer top with stainless steel leveling screws,     |  |
| -5SZ                    | 5 [127] x 5 [127]   | 2-7/16 [62] | 3 [1]            | 8 [52]    | slotted heel-proof openings, secured grate, and cast<br>iron threaded head. (Specify ZB, ZN or ZS finish) |  |
| -6SZ                    | 6 [152] x 6 [152]   | 2-7/16 [62] | 4 [2]            | 13 [84]   | Leveling frame design shall provide a maximum flat                                                        |  |
|                         |                     |             |                  |           | adjustment height of 3/8 [10] and a maximum slope                                                         |  |

adjustment of 7/8 [22] per foot across flat sides of

the frame.

\*\* For installation instructions, see Form #FD86.

ZURN INDUSTRIES, LLC. ♦ SPECIFICATION DRAINAGE OPERATION ♦ 1801 Pittsburgh Ave. ♦ Erie, PA 16514 Phone: 814/455-0921 Fax: 814/454-7929 World Wide Web: www.zurn.com In Canada: ZURN INDUSTRIES LIMITED 🔶 3544 Nashua Drive 🔶 Mississauga, Ontario L4V1L2 🌩 Phone: 905/405-8272 Fax: 905/405-1292