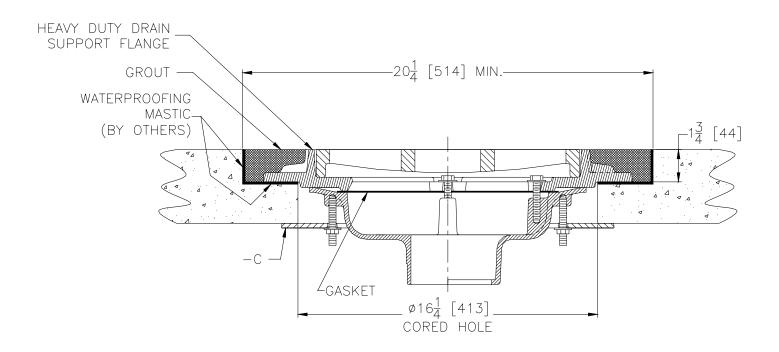

## Z-536-C PARKING DECK DRAIN

Parking Deck Drains are designed for economical installation in precast construction. Wide heavyduty flange allows shallow core drilling or boxing out and maximum strength at load bearing surface. Heavy-duty non-tilt grate is standard and underdeck clamp (-C) is available to securely fasten drain body to deck from underside. For other available parking deck drains see Z-533, Z-534, Z-535, Z-535-E, Z-536-24, and Z-537.