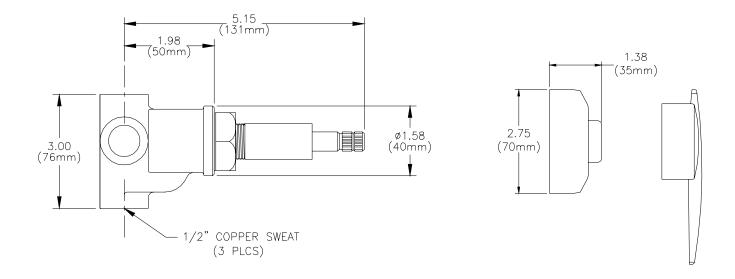

## **TEMP-GARD DIVERTER VALVE, 2 WAY** Z7000-DV-2P TAG

**ENGINEERING SPECIFICATIONS:** Z7000-DV-2P Semi-red brass 3-port body, one inlet port and two outlet ports, acetal diverter plunger with stainless steel spring. Solid brass control stem, with hard chrome plated exterior. Complete with chrome plated escutcheon, vandal proof set screws, chrome plated lever handle. All inlet and outlet ports are 1/2" diameter copper sweat connections.

Note: All dimensions are for reference only. Do not use for pre-plumbing