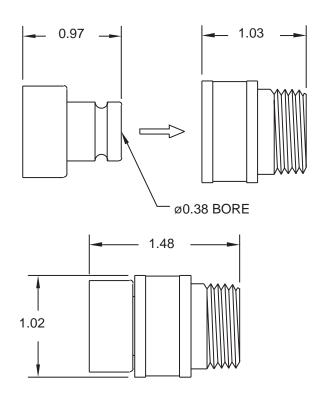

## IN-LINE HOSE QUICK DIS-CONNECT

Z7000-QD

TAG \_\_\_\_\_

**ENGINEERING SPECIFICATIONS:** The ZURN Z7000-QD Quick Dis-Connect is designed to work with the ZURN Handshower/ Handwall Shower Hose. The body is manufactured in brass w/hard chrome finish. The inlet and outlet are supplied 1/2-14NPSH threads.

Note: All dimensions are for reference only. Do not use for pre-plumbing