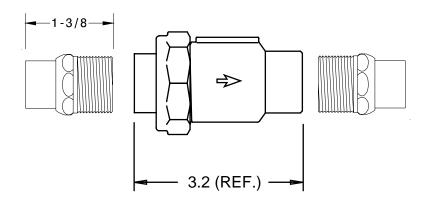

## TEMP-GARD IN-LINE DUAL CHECK VALVE

Z7000-SC

| TAG |  |
|-----|--|
|     |  |



**ENGINEERING SPECIFICATIONS:** Z7000-SC In-line spring loaded dual check valves with 1/2" FC (copper) "union" inlet connection x 1/2" FC outlet connection. Supplied as a pair, assemblies are designed for installation on hot and cold inlet connections of ZURN pressure balanced shower valves where positive cross-connection (ie: medical installations, spas & jacuzzis) is required. Assemblies shall be installed with union connection facing outward to allow for maintenance.



Note: All dimensions are for reference only. Do not use for pre-plumbing.

## NO OPTIONS AVAILABLE

## **STANDARDS**

Tested to meet the following standards for valves and plumbing fittings:
ASSE Listed 1024
CSA Standard B64.6



Date: 7/9/04



ZURN INDUSTRIES, INC. ♦ COMMERCIAL BRASS OPERATION ♦ 2640 SOUTH WORK STREET ♦ FALCONER NY 14733

Phone: 1-716-665-1132 ♦ Fax: 1-716-665-1135 ♦ World Wide Web: www.zurn.com
In Canada: ZURN INDUSTRIES LIMITED ♦ 3544 Nashua Drive ♦ Mississauga, Ontario L4V1L2 ♦ Phone: 905/405-8272 Fax: 905/405-1292