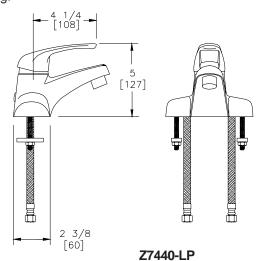

\_\_ - LP Loop Handle

SOSTNSatin Nickel Finish

VP2.2 GPM [8.3L] Vandal Resistant AeratorVP1.51.5 GPM [5.7L] Vandal Resistant Aerator

### Engineering Specifications: Zurn AquaSpec® Sierra Faucet Z7440

Polished chrome plated 4"[102mm] centerset single control lavatory faucet with 5" [127mm] integral spout, a ceramic disc cartridge and a temperature limit stop. Unit is furnished with 2.2 GPM [8.3L] aerator (complying with ANSI A112.18.1M Standard for flow), an ADA compliant lever handle, 3/8" stainless steel flex hose 18" [457mm] in length with 3/8" female compression fitting.