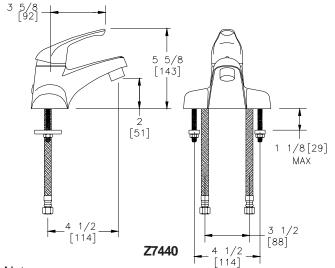

# SIERRA FAUCET Z7440

| TAG  |  |
|------|--|
| 1710 |  |

### Engineering Specifications: Zurn AquaSpec® Sierra Faucet Z7440

Polished chrome plated 4"[102mm] centerset single control lavatory faucet with 5" [127mm] integral spout, a ceramic disc cartridge and a temperature limit stop. Unit is furnished with 2.2 GPM [8.3L] aerator (complying with ANSI A112.18.1M Standard for flow), an ADA compliant lever handle, 3/8" stainless steel flex hose 18" [457mm] in length with 3/8" female compression fitting.

#### Note:

Dimesions subject to manufacturing tolerances. Other pipe and fittings not furnished by manufacturer.

|           |        | No     | With     | With   | With     |
|-----------|--------|--------|----------|--------|----------|
|           | Lever  | Pop-Up | Lift Rod | Metal  | Grid     |
| Model No. | Handle | Hole   | Only     | Pop-Up | Strainer |
| Z7440     | Х      | X      |          |        |          |
| Z7441     | Х      |        | Х        |        |          |
| Z7442     | Χ      |        |          | Χ      |          |
| Z7443     | Х      | X      |          |        | X        |