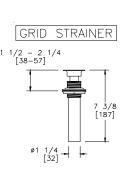

#### Note:

Dimesions subject to manufacturing tolerances. Other pipe and fittings not furnished by manufacturer.

|           |        | No     | With     | With   | With     |
|-----------|--------|--------|----------|--------|----------|
|           | Lever  | Pop-Up | Lift Rod | Metal  | Grid     |
| Model No. | Handle | Hole   | Only     | Pop-Up | Strainer |
| Z7440     | Х      | X      |          |        |          |
| Z7441     | Х      |        | Х        |        |          |
| Z7442     | Χ      |        |          | Χ      |          |
| Z7443     | Х      | X      |          |        | X        |