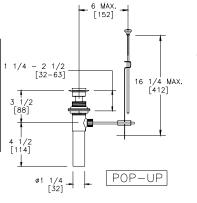

#### Note:

Dimesions subject to manufacturing tolerances. Other pipe and fittings not furnished by manufacturer.

|           |        | No     | With     | With   | With     |
|-----------|--------|--------|----------|--------|----------|
|           | Lever  | Pop-Up | Lift Rod | Metal  | Grid     |
| Model No. | Handle | Hole   | Only     | Pop-Up | Strainer |
| Z7440     | Х      | X      |          |        |          |
| Z7441     | Х      |        | Х        |        |          |
| Z7442     | Χ      |        |          | Χ      |          |
| Z7443     | Х      | X      |          |        | X        |