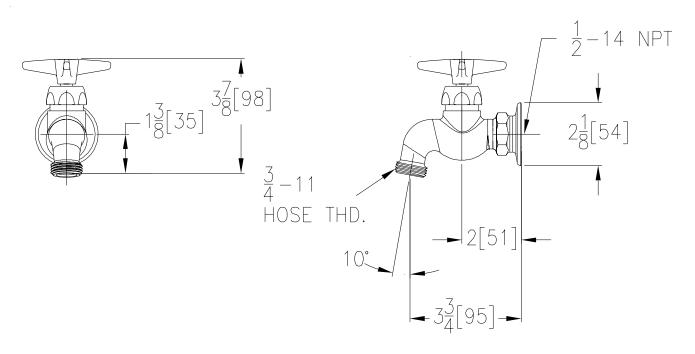

## Engineering Specifications: Zurn AquaSpec® Z81302

Polished chrome plated wall mounted cast brass single sink faucet with a 1/2" NPT flanged female inlet and a 3/4" hose threaded outlet. Unit is furnished with a vandal resistant color-coded brass four arm handle.

Note: All dimensions are for reference only. Do not use for pre-plumbing