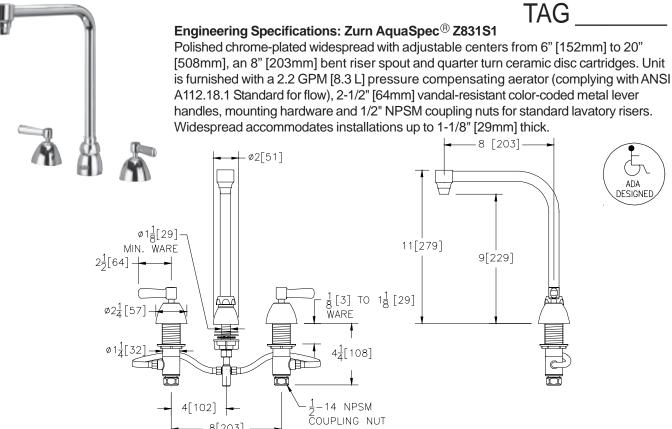

## WIDESPREAD Z831S1

Note: All dimensions are for reference only. Do not use for pre-plumbing