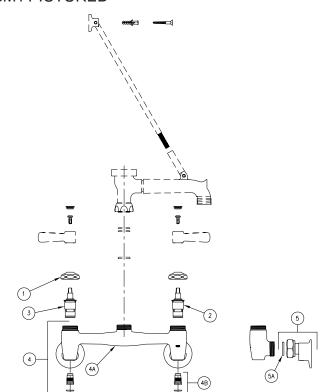

#### **Z843M1 PICTURED**

WASHER

#### **Z84300 PARTS LIST**

| ПЕМ                    |                                                          |                                                                                              | QTY                   | ПЕМ           |                                                      |                                                                              | QTY                      |
|------------------------|----------------------------------------------------------|----------------------------------------------------------------------------------------------|-----------------------|---------------|------------------------------------------------------|------------------------------------------------------------------------------|--------------------------|
| 1<br>2<br>3<br>4<br>4A | 59440001<br>59517001<br>59517002<br>66168001<br>66156001 | HANDLE NUT<br>SHORT COLD CARTRIDGE<br>SHORT HOT CARTRIDGE<br>SINK BODY ASSEMBLY<br>SINK BODY | 2<br>1<br>1<br>1<br>1 | 4B<br>5<br>5A | G67807<br>59536002<br>58155013<br>G65336<br>59748001 | STOP PLUG ASSEMBLY<br>STOP PLUG<br>O-RING<br>SHORT SUPPLY ARM ASS'<br>GASKET | 2<br>1<br>1<br>Y. 2<br>2 |