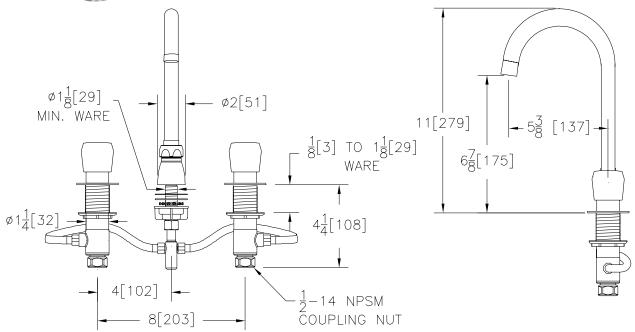

## Engineering Specifications: Zurn AquaSpec® Z867B0

Polished chrome-plated 8" [203mm] widespread faucet with a 5-3/8" [137mm] centerline rigid or swing gooseneck spout, slow-closing metering cartridges, and vandal-resistant ADA compliant color-coded metal handles. Easily adjustable cycle time, preset to 10 seconds at 80 PSI. Unit is furnished with a water-conserving aerator which reduces flow to .25 GPC [.95 L] (complying with ANSI A112.18.1 Standard for flow), mounting hardware, 1/2" NPSM coupling nuts for standard lavatory risers and integral shank filters.

Note: All dimensions are for reference only. Do not use for pre-plumbing