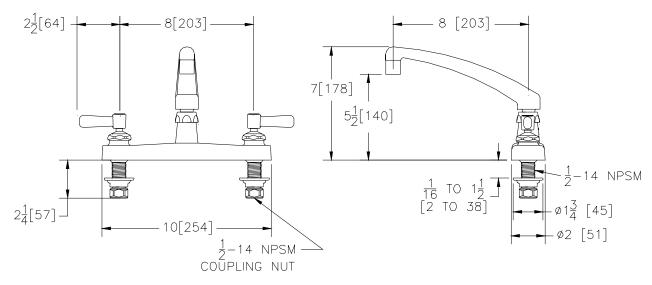

## Engineering Specifications: Zurn AquaSpec® Z871G1-XL

Polished chrome-plated 8" [203mm] brass deck faucet with an 8" [203mm] cast brass swing spout and quarter turn ceramic disc cartridge. Unit is furnished with a 2.2 GPM [8.3 L] pressure compensating aerator (complying with ANSI A112.18.1 Standard for flow), 2-1/2" [64mm] vandal-resistant color-coded metal lever handle, mounting hardware and 1/2" NPSM coupling nuts for standard lavatory riser.

Note: All dimensions are for reference only. Do not use for pre-plumbing.