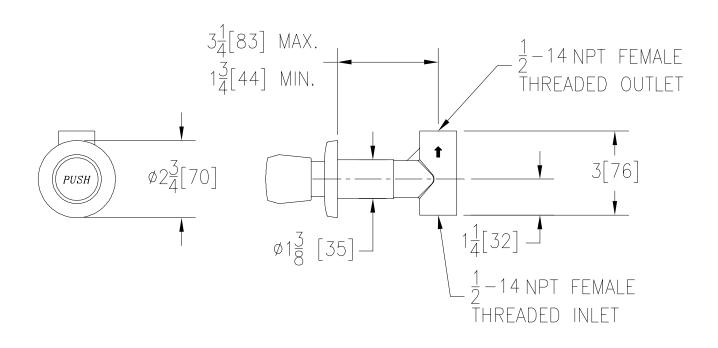

Note: All dimensions are for reference only. Do not use for pre-plumbing

| Suffix | Description                                              |
|--------|----------------------------------------------------------|
| IS     | Integral Stop                                            |
| IN     | Institutional Handle - Tamper-Proof and Vandal-Resistant |