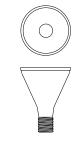

## **Z9-CS** ROUND CUP SINK

#### **Engineering Specification:**

ZURN Z9-CS ROUND CUP SINK – Constructed of a corrosion-resistant polyolefin that conforms to ASTM-F1412. Complete with integrally molded 1-1/2" NPS threads.

|           | Dimensions in Inches [mm] |             |             |                      |  |
|-----------|---------------------------|-------------|-------------|----------------------|--|
| Model No. | Outlet                    | Bowl Size   | Rim Size    | <b>Rim Thickness</b> |  |
| Z9-CS-44  | 1-1/2 [38]                | 3-1/4 [83]  | 4 [102]     | 1/4 [6]              |  |
| Z9-CS-64  | 1-1/2 [38]                | 5-1/2 [140] | 6-1/2 [165] | 1/4 [6]              |  |