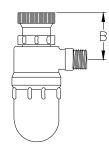

## **Engineering Specification:**

ZURN Z9A-BT BOTTLE TRAP – Constructed of a corrosion-resistant polyolefin conforming to ASTM-F1412. The 3" deep seal trap is complete with a 1-1/2" loose nut inlet and adjustable tailpiece.

|            | Dimensions in Inches [mm] |            |        |             |  |
|------------|---------------------------|------------|--------|-------------|--|
|            |                           |            | В      |             |  |
| Model No.  | Inlet                     | Outlet     | Min.   | Max.        |  |
| Z9A-BT-112 | 1-1/2 [38]                | 1-1/2 [38] | 3 [76] | 7-1/4 [184] |  |