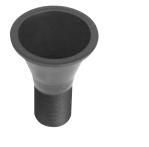

### **Z9A-BT** BOTTLE TRAP

## **Engineering Specification:**

ZURN Z9A-BT BOTTLE TRAP – Constructed of a corrosion-resistant polyolefin conforming to ASTM-F1412. The 3" deep seal trap is complete with a 1-1/2" loose nut inlet and adjustable tailpiece.

|            | Dimensions in Inches [mm] |            |        |             |  |
|------------|---------------------------|------------|--------|-------------|--|
|            |                           |            | В      |             |  |
| Model No.  | Inlet                     | Outlet     | Min.   | Max.        |  |
| Z9A-BT-112 | 1-1/2 [38]                | 1-1/2 [38] | 3 [76] | 7-1/4 [184] |  |