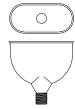

## **Z9-CS** ROUND CUP SINK

#### **Engineering Specification:**

ZURN Z9-CS ROUND CUP SINK – Constructed of a corrosion-resistant polyolefin that conforms to ASTM-F1412. Complete with integrally molded 1-1/2" NPS threads.

|           | Dimensions in Inches [mm] |             |             |                      |  |
|-----------|---------------------------|-------------|-------------|----------------------|--|
| Model No. | Outlet                    | Bowl Size   | Rim Size    | <b>Rim Thickness</b> |  |
| Z9-CS-44  | 1-1/2 [38]                | 3-1/4 [83]  | 4 [102]     | 1/4 [6]              |  |
| Z9-CS-64  | 1-1/2 [38]                | 5-1/2 [140] | 6-1/2 [165] | 1/4 [6]              |  |