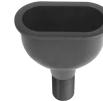

# **Z9-CS** OVAL CUP SINK

#### **Engineering Specification:**

ZURN Z9-CS OVAL CUP SINK – Constructed of a corrosion-resistant polyolefin that conforms to ASTM-F1412. Complete with integrally molded 1-1/2" NPS threads.

|           | Dimensions in Inches [mm] |                  |                            |                      |
|-----------|---------------------------|------------------|----------------------------|----------------------|
| Model No. | Outlet                    | Bowl Size        | Rim Size                   | <b>Rim Thickness</b> |
| Z9-CS-63  | 1-1/2 [38]                | 6 x 3 [152 x 76] | 7 x 3-7/8 [178 x 98]       | 1/4 [6]              |
| Z9-CS-93  | 1-1/2 [38]                | 9 x 3 [229 x 76] | 10-1/2 x 4-3/8 [267 x 111] | 1/4 [6]              |