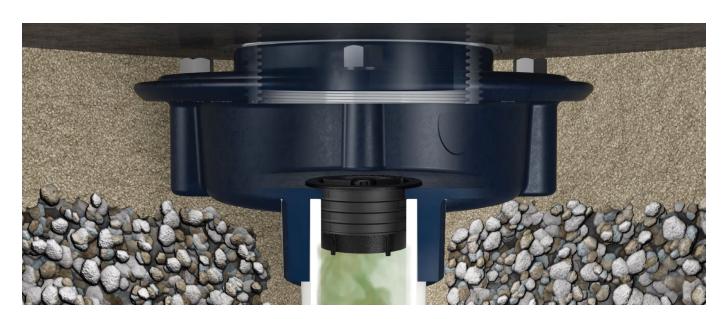

# Z1072 - ZShield™

Floor Drain Barrier Trap Seal

**Z1072 ZShield Barrier Trap Seal** Available in 2", 3", 3-1/2", 4"

Discover the paired performance of the ZShield and EZ1™ Technology. The leading drain manufacturer now offers the easiest to install barrier trap, the ZShield minimizes evaporation, preventing odors, gases, and insects from entering up through the drain.

## **Complete System Saving Time and Money**

Zurn Commercial Drainage takes pride in our effort to always bring the contractor new products that save time and allow for job site flexibility. Pairing the new ZShield for either new construction or retrofit application, allows for easy installation utilizing the neoprene gasket for a secure fit.

#### A Name You Can Trust

From the contractor to the building owner, Zurn has always provided products that provide a safe and effective solution. Pair your drain with a ZShield Barrier Trap for that extra security and aesthetics your building requires.