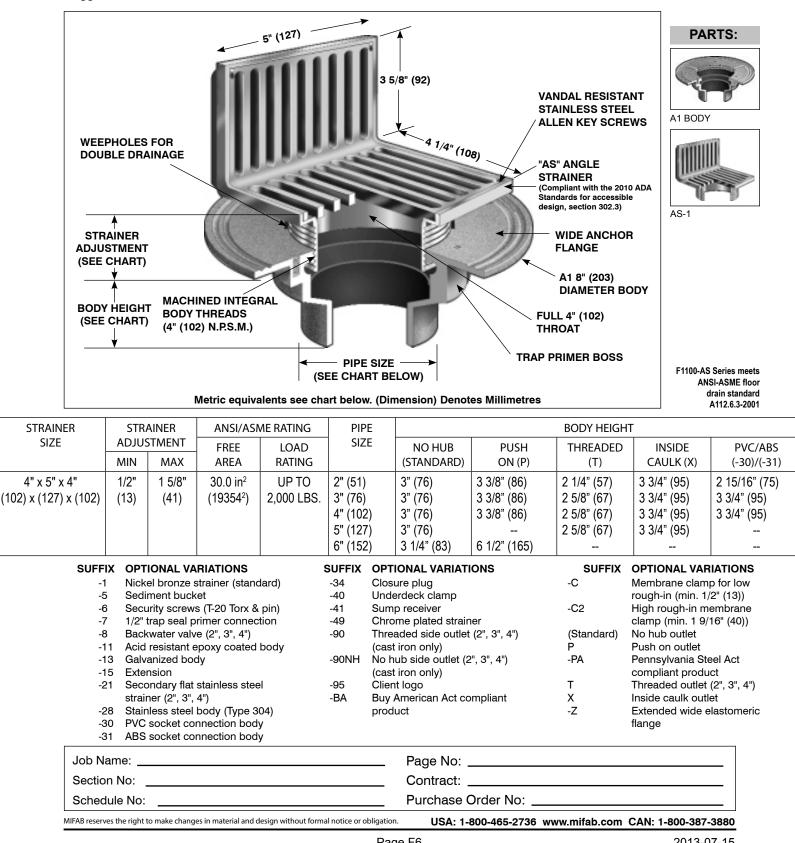

## F1100-AS IIFA

## FLOOR DRAIN WITH ANGLE STRAINER FOR NON-MEMBRANE FLOOR AREAS

Specification: MIFAB Series F1100-AS-1 lacquered cast iron floor drain with anchor flange, weepholes, and "AS" angle satin finished nickel bronze strainer with vandal resistant stainless steel allen key screws. (For non-membrane floors, use MIFAB F1100-AS Series.)

Function: Used in showers, kitchens, restrooms, and other non-membrane finished areas where the drain is installed at the floor and wall junction. The vertical grate openings allow water to continue to drain if the horizontal grate openings become clogged.