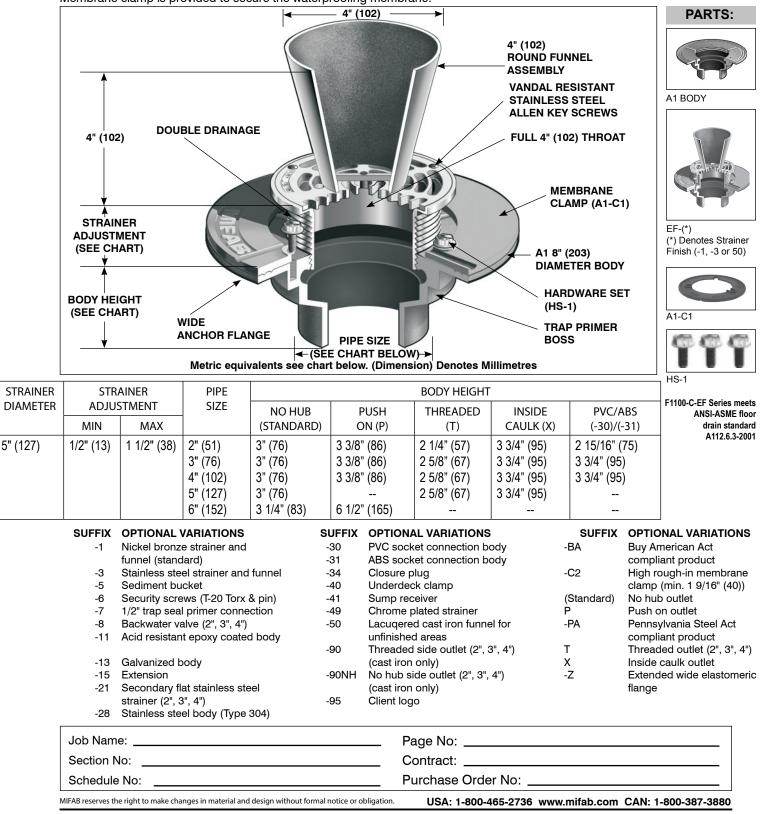

## MIFAB<sup>®</sup> F1100-C-EF

## ROUND FUNNEL FLOOR DRAIN FOR MEMBRANE FLOOR AREAS

**Specification:** MIFAB Series F1100-C-EF lacquered cast iron floor drain with anchor flange, cast iron membrane clamp ring with primary and secondary weepholes for waterproofing membrane, and standard 4" (102) round (specify strainer finish) bronze funnel assembly with vandal resistant allen key screws. (For non-membrane floors, use MIFAB F1100-EF Series.)

**Function:** Used in restaurants, hospitals, industrial laboratories, and other membrane finished areas where indirect waste lines above the floor drip condensate or waste water into the hub. The funnel prevents splashing and directs the waste into the drain. The exposed section of the grate will drain any other water on the floor. The funnel is bolted to the grate with a concealed screw and may be moved to any other grate location. The 4" round funnel is recommended for single pipe use only. Membrane clamp is provided to secure the waterproofing membrane.