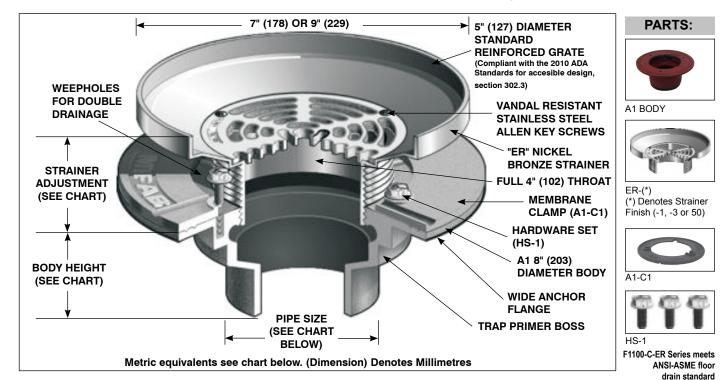

## **MIFAB**<sup>®</sup> F1100-C-ER

## EXTENDED RIM FLOOR DRAIN FOR MEMBRANE FLOOR AREAS

**Specification:** MIFAB Series F1100-C-ER()-1 lacquered cast iron floor drain with anchor flange, cast iron membrane clamp ring with primary and secondary weepholes for waterproofing membrane, and extended rim (specify diameter), satin finished nickel bronze strainer with vandal resistant, stainless steel allen key screws. (For non-membrane floors, use MIFAB F1100-ER Series.)

**Function:** Used in restaurants, hospitals, industrial laboratories, and other membrane finished areas where indirect waste lines above the floor drip condensate or waste water and there is no room for a funnel. The extended rim permits use as an anti-flood and anti splash drip pan. Membrane clamp is provided to secure the waterproofing membrane.

| STRAINER | STRAINER<br>ADJUSTMENT |             | PIPE<br>SIZE | BODY HEIGHT |              |             |             |               |  |
|----------|------------------------|-------------|--------------|-------------|--------------|-------------|-------------|---------------|--|
| DIAMETER |                        |             |              | NO HUB      | PUSH         | THREADED    | INSIDE      | PVC/ABS       |  |
|          | MIN                    | MAX         |              | (STANDARD)  | ON (P)       | (T)         | CAULK (X)   | (-30)/(-31)   |  |
| 7" (178) | 1 3/4" (44)            | 2 5/8" (67) | 2" (51)      | 3" (76)     | 3 3/8" (86)  | 2 1/4" (57) | 3 3/4" (95) | 2 15/16" (75) |  |
| 9" (229) | 1 3/4" (44)            | 2 5/8" (67) | 3" (76)      | 3" (76)     | 3 3/8" (86)  | 2 5/8" (67) | 3 3/4" (95) | 3 3/4" (95)   |  |
|          |                        |             | 4" (102)     | 3" (76)     | 3 3/8" (86)  | 2 5/8" (67) | 3 3/4" (95) | 3 3/4" (95)   |  |
|          |                        |             | 5" (127)     | 3" (76)     |              | 2 5/8" (67) | 3 3/4" (95) |               |  |
|          |                        |             | 6" (152)     | 3 1/4" (83) | 6 1/2" (165) |             |             |               |  |