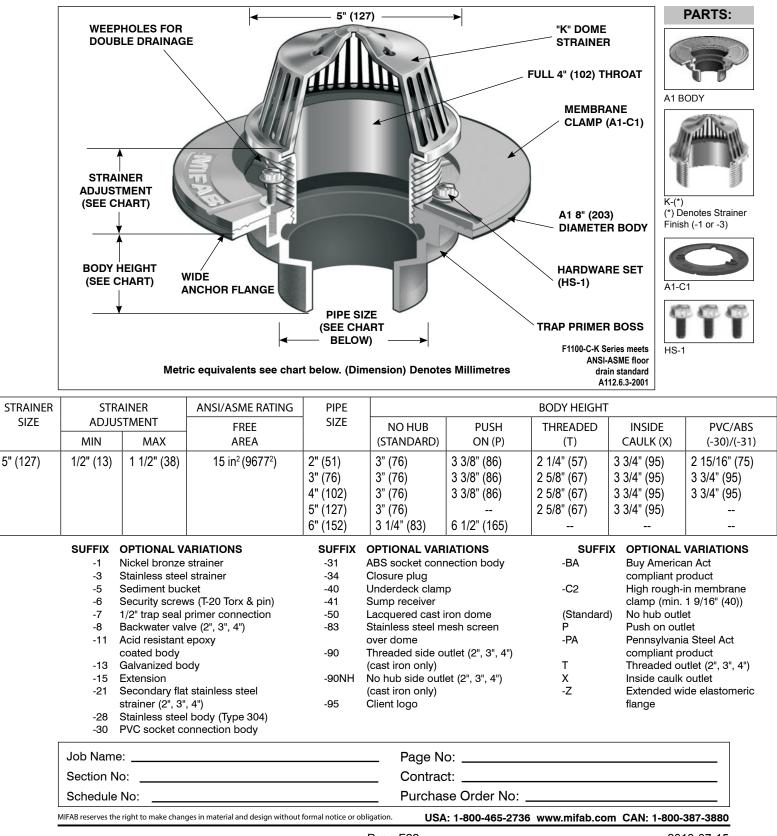

## F1100-C-K

## FLOOR DRAIN WITH RECESSED FLANGE FOR MEMBRANE FLOOR AREAS

**Specification:** MIFAB Series F1100-C-K lacquered cast iron floor drain with anchor flange, cast iron membrane clamp ring with primary and secondary weepholes for waterproofing membrane, and "K" dome (specify material finish) strainer. (For non-membrane floors, use MIFAB F1100-K Series.)

Function: Used in recessed areas and gutters and other membrane finished areas where debris build up occurs. The dome strainer provides drainage even when partly covered. Membrane clamp is provided to secure the waterproofing membrane.